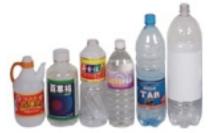

- ZT08 is a fully automatic labelling machine , which can apply parital or fully wraparound labels to cylindrical containers of all usual sizes.
- Cold glue is used.
- ZT08 is equipped with a frequency-regulated drive. It's speed is easily adjusted to need.

For handling containers and labels with close sizes, changeover parts are not necessary.

### Suit for bottles