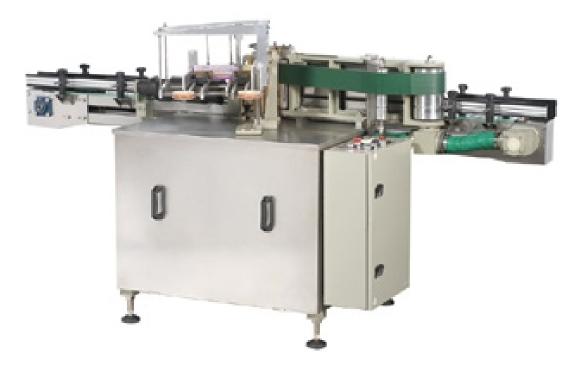

## Automatic labeling machine ZT08

#### Application:

Fully automatic labeling machine ZT08 is the second generation of ZT03. It is more perfect compared with ZT03. With seven years' operation experiences of ZT03, ZT08 is more advanced. The operation of ZT08 is easier and more convenience, and the quality is even more better.

- ZT08 is a fully automatic labelling machine , which can apply parital or fully wraparound labels to cylindrical containers of all usual sizes.
- Cold glue is used.
- ZT08 is equipped with a frequency-regulated drive. It's speed is easily adjusted to need.

#### Main Technical Parameter:

| Capacity:          | 60 - 150Bot/min              |
|--------------------|------------------------------|
| Size of container: | φ40mm -φ110mm                |
| Size of label:     | (length×high)80-370×20-200mm |
| Capacity:          | 60-150Bot/min                |
| Power:             | 0.75kw                       |
| Weight:            | 750kg                        |
| Dimensions(L×W×H): | 2400mm×800mm×1200mm          |