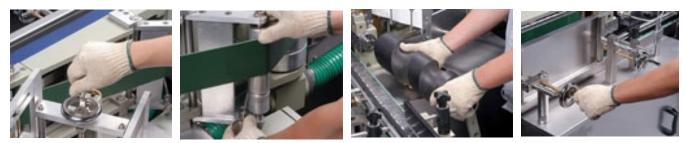

ng machine , which can apply parital or fully wraparound labels to cylindrical containers of all usual sizes.
- Cold glue is used.
- ZT08 is equipped with a frequency-regulated drive. It's speed is easily adjusted to need.

For handling containers and labels with close sizes, changeover parts are not necessary.

#### Main Technical Parameter:

| Capacity:          | 60 - 150Bot/min              |
|--------------------|------------------------------|
| Size of container: | φ40mm -φ110mm                |
| Size of label:     | (length×high)80-370×20-200mm |
| Capacity:          | 60-150Bot/min                |
| Power:             | 0.75kw                       |
| Weight:            | 750kg                        |
| Dimensions(L×W×H): | 2400mm×800mm×1200mm          |

# Components adjust



### Suit for bottles