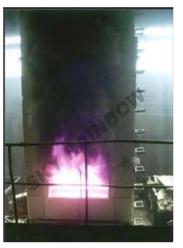

4, In production, low density high pressure olyethylene is the best choice for ACP. Clean LDPE material makes ACP light in weight and flexible. Under required, we provide fire retardant mineral as core material to customers.

## Production Equipments

Record

Green Leaf

Fire-proof B1 (DIN4102)

**ASTM** testing

CE ISO9001

Certification