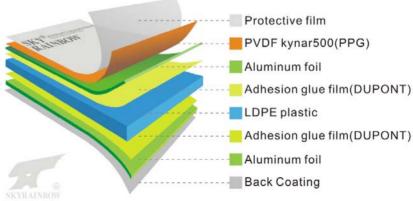

We use adhesive material supplied by Dupont and PVDF(Kynar500) paints supplied by PPG and Beckers.

## Aluminium composite panel

Certified by ISO 9001:2008 quality system, we are the manufacturing base of ACP for all over the world since 2001.

- 1, Peeling strength is the key factor for ACP. In ourproduction for ACP, we use Dupont high performance adhesive film for building panels.
- 2, Paint is the second factor which has big nfluence on ACP quality. We choose PPG (Kynar 500) paint as the front coating which has 15 to 20 years warranty. Within 15 years,  $\triangle$  E < 5 degree which can't be distinguished by eyes; even within 30 years,  $\triangle$  E < 8 degree which still means good condition.

3, As for aluminium alloy, we purchase from China Southwest who supplies aluminium alloy to China Airplane Equipment Company. Excellent performance in tensile strength and Tbend peculiarity enable ACP to last long and shiny.

4, In production, low density high pressure olyethylene is the best choice for ACP. Clean LDPE material makes ACP light in weight and flexible. Under required, we provide fire retardant mineral as core material to customers.