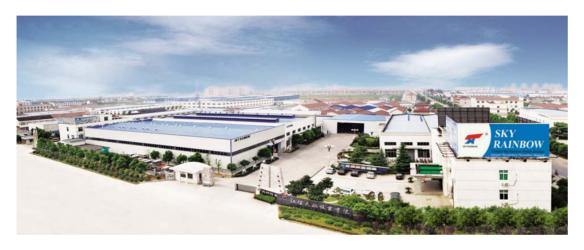

## SKY RAINBOW ® Aluminum composite panel

Established in 2001, we are the leading manufacturer for Aluminium Composite Panel (called ACP) and prepainted aluminium coil, close to Shanghai port,convenient for transportation. At present,

we have 5 lines for production of ACP with annual capacity 6 million square meters.

With 12 years experience, We support our customers with all ranges of ACP for exterior wall.

With most advanced equipment, we can produce ACP with width max. 2000mm and length is open.