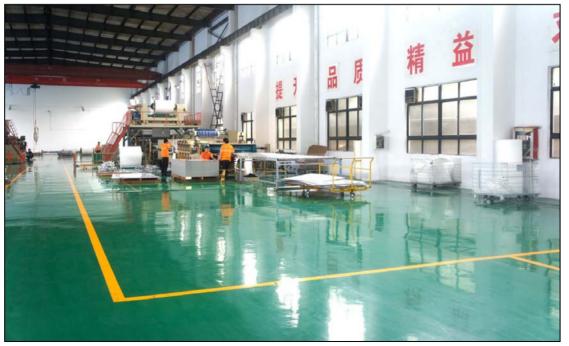

we have 5 lines for production of ACP with annual capacity 6 million square meters.

With 12 years experience, We support our customers with all ranges of ACP for exterior wall.

With most advanced equipment, we can produce ACP with width max. 2000mm and length is open.