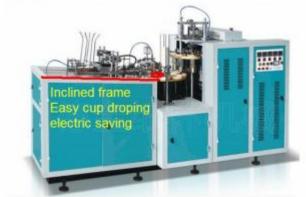

#### MY COMPANY:

Our machine front frame is inclined, which can help cup the dropping easily. (saving electricity)

Please check the photo of three turnplate.

They use aluminum for mould plate only,remainding other two plate use ordinary iron