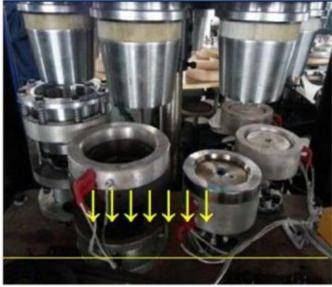

#### MY COMPANY:

Our machine front frame is inclined, which can help cup the dropping easily. (saving electricity)

Please check the photo of three turnplate.

They use aluminum for mould plate only,remainding other two plate use ordinary iron

#### MY COMPANY:

Our three turnplate is all aluminum. Electric saving, and Aluminum is more expensive than iron.

The sealing body is round.