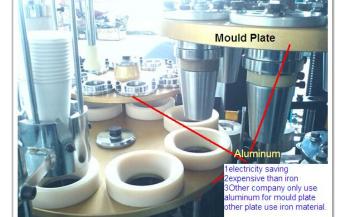

#### MY COMPANY:

Our machine front frame is inclined, which can help cup the dropping easily. (saving electricity)

Please check the photo of three turnplate.

They use aluminum for mould plate only,remainding other two plate use ordinary iron

As we all know, Iron is more heavy than aluminum in machine running.

Because of inertia, Ordinary iron is really bad for machine.

The component will be badly abrased under long time working.

#### MY COMPANY:

Our three turnplate is all aluminum. Electric saving, and Aluminum is more expensive than iron.

The sealing body is round.