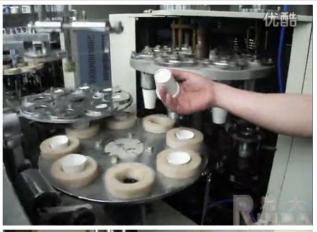

#### MY COMPANY:

Our machine front frame is inclined, which can help cup the dropping easily. (saving electricity)

Please check the photo of three turnplate.

They use aluminum for mould plate only,remainding other two plate use ordinary iron