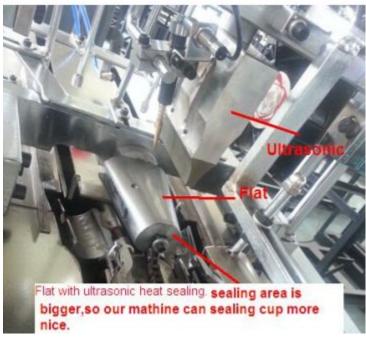

#### MY COMPANY:

Our three turnplate is all aluminum. Electric saving, and Aluminum is more expensive than iron.

The sealing body is round.

#### MY COMPANY:

Our sealing body is flat.

Sealing area is bigger, which can sealing cups more nice.

They only use iron slab Speed is slower than us.