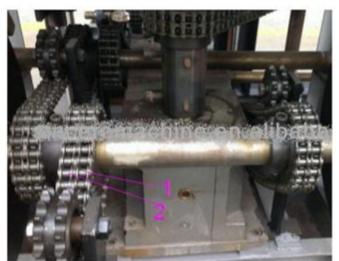

#### MY COMPANY:

We use three gears for three turnplate driving

As we all know, chain will get loose under

a long time working.

And the turnplate will get shake when machine working.Bad cup rate will go up.

So we suppliy gears for driving and chains for assistant.

They still use distribution box electric wire Scattered on the ground. It looked in a mess. We design machine unified, more safe.