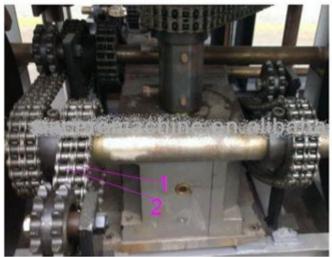

# MY COMPANY:

The optical axis are imported from Korea.

More flexible and stable.

Only two chains for driving.

# MY COMPANY:

We supply 3 chains for driving system, which is more stable for machine running.

They use chains for main driving

#### MY COMPANY:

We use three gears for three turnplate driving

As we all know, chain will get loose under

a long time working.

And the turnplate will get shake when machine working.Bad cup rate will go up.

So we suppliy gears for driving and chains for assistant.

They still use distribution box electric wire Scattered on the ground. It looked in a mess. We design machine unified, more safe.