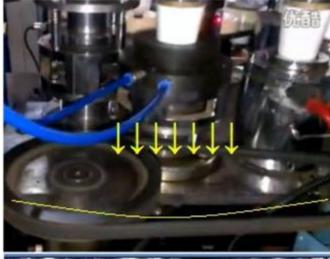

#### MY COMPANY:

Our three turnplate is all aluminum. Electric saving, and Aluminum is more expensive than iron.

The sealing body is round.

#### MY COMPANY:

Our sealing body is flat.

Sealing area is bigger, which can sealing cups more nice.

They only use iron slab Speed is slower than us.