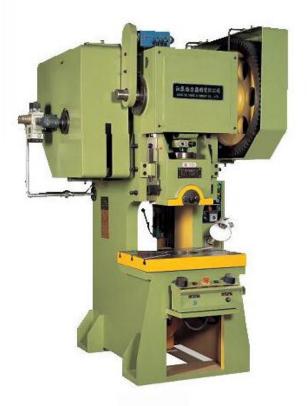

## JE21-63T PUNCHEER

## Main technical data

1. Nominal force: 630KN

2. Stroke under nominal force: 4.0mm

3. Ram stroke: 120mm4. Stroke time: 60 times/min5. Max. mould height:300mm

6. Mould height adjustment: 80mm

7. Distance from stroke surface to table: 300mm

8. Working table dimension: Front to back: 570mm Left to right: 760mm9. Bore size on the table:

Diameter: 50mm Deepness: 80mm

10. Thickness of working table: 80mm11. Distance between columns: 470mm

12. Motor power: 5.5KW

13. Dimension: 1700 x 1550 x 2640mm

14. Net weight:4500kg

## **Feature**

- 1- Adopt horizontally placed crankshaft
- 2- Combined dry type pneumatic friction clutch a
- 3- Manual shut height ajdustment with scale display
- 4- Safety Duplex valves
- 5- Controlled by PLC from international brand.
- 6- Equipped with photoelectric protector for safe work. (Optional)