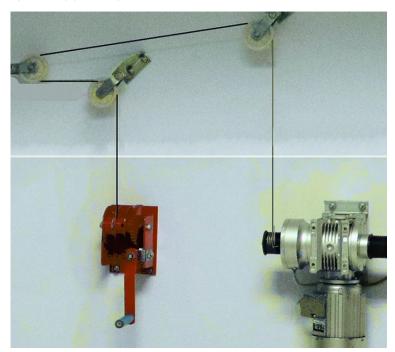

## **Control Device**

Huabo air inlet system controlled by manual winch, or drive motor.

For automatic control, the motor is switched on/off by instruction from environment controller, and adjusted by pre-set parameter.