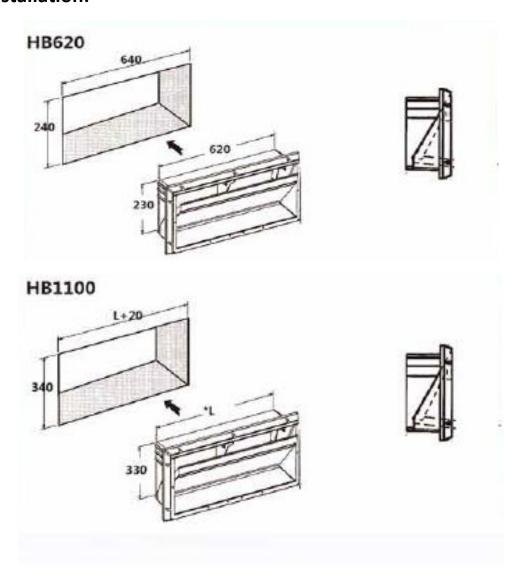

#### **HB620 Air Inlet**

Suitable for using brick-concrete structure poultry house.

#### Advantages as below:

- 1. Made of polystyrene, with UV resistant and anti-aging material.
- 2. Opening has an insulation material, to prevent condensation inside.
- 3. Air deflector on top of inlet, guides the flow direction, to avoid stress reaction of cold air.
- 4. Protecting mesh makes birds safe, to preventing wild animal entry.
- 5. Special design without spring.
- 6. Easy cleaning.
- 7.Size:620mm\*230mm

#### **HB1100 Curve Air Inlet**

More advantages than HB620 air inlet:

- 1.Length can be customized, to meet different ventilation demands.
- 2.Curved inlet flap leads airflow direction, offer uniform ventilation, and avoid stress reaction of cold air.
- 3.Classic size:1100mm\*330mm