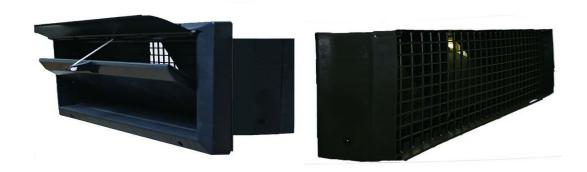

#### **HB620 Air Inlet**

Suitable for using brick-concrete structure poultry house.

#### Advantages as below:

- 1. Made of polystyrene, with UV resistant and anti-aging material.
- 2. Opening has an insulation material, to prevent condensation inside.
- 3. Air deflector on top of inlet, guides the flow direction, to avoid stress reaction of cold air.
- 4. Protecting mesh makes birds safe, to preventing wild animal entry.
- 5. Special design without spring.
- 6. Easy cleaning.
- 7.Size:620mm\*230mm

#### **HB1100 Curve Air Inlet**

More advantages than HB620 air inlet:

- 1.Length can be customized, to meet different ventilation demands.
- 2.Curved inlet flap leads airflow direction, offer uniform ventilation, and avoid stress reaction of cold air.
- 3.Classic size:1100mm\*330mm