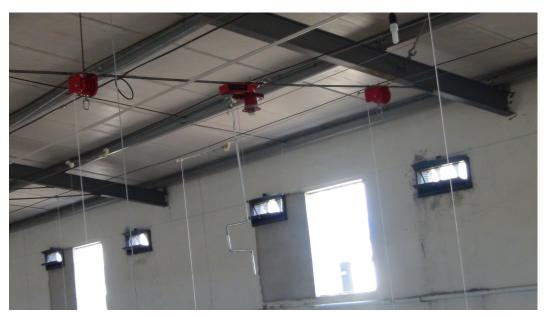

# Installation:

Ideal airflow as shown below:

## **Control Device**

Huabo air inlet system controlled by manual winch, or drive motor.

For automatic control, the motor is switched on/off by instruction from environment controller, and adjusted by pre-set parameter.