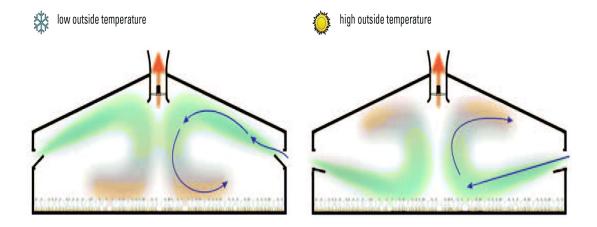

ick-concrete structure poultry house.



#### Advantages as below:

- 1. Made of polystyrene, with UV resistant and anti-aging material.
- 2. Opening has an insulation material, to prevent condensation inside.
- 3. Air deflector on top of inlet, guides the flow direction, to avoid stress reaction of cold air.
- 4. Protecting mesh makes birds safe, to preventing wild animal entry.
- 5. Special design without spring.
- 6. Easy cleaning.
- 7.Size:620mm\*230mm

#### **HB1100 Curve Air Inlet**

More advantages than HB620 air inlet:

- 1.Length can be customized, to meet different ventilation demands.
- 2.Curved inlet flap leads airflow direction, offer uniform ventilation, and avoid stress reaction of cold air.
- 3.Classic size:1100mm\*330mm



# Installation:



Ideal airflow as shown below:



## **Control Device**

Huabo air inlet system controlled by manual winch, or drive motor.

For automatic control, the motor is switched on/off by instruction from environment controller, and adjusted by pre-set parameter.



Huabo fiberglass windshield is applied to air inlet, to avoid changing of air pressure from natural wind outside.



We also have various type of light trap for your choice, for better light blocking performance.



Using in farm

HB620 air inlet used in broiler farm:





HB1100 air inlet used in broiler farm:





### **FAQ**

- 1.Q:Can we control air inlet opener part automatically?
  - A:Yes, the air inlet could be controller automatically based on requests.
- 2.Q:For HB1100 air inlet, did you have mesh beside to prevent animal?
  - A: Yes, we have plastic mesh f