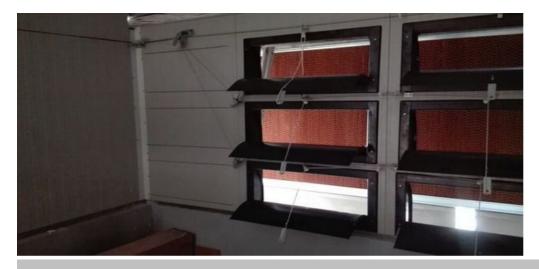

Using in farm

HB620 air inlet used in broiler farm:

HB1100 air inlet used in broiler farm: