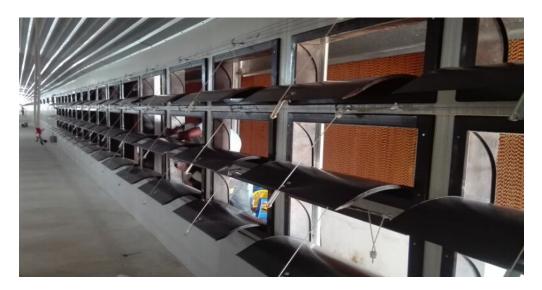

Using in farm

HB620 air inlet used in broiler farm:

HB1100 air inlet used in broiler farm: