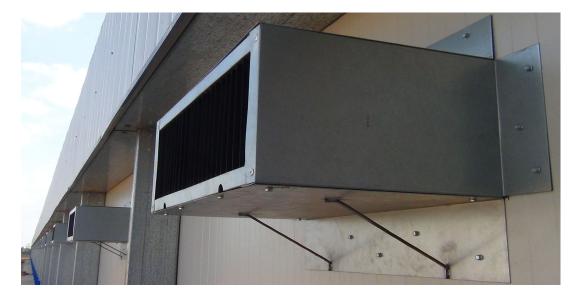

#### **HB1100 Curve Air Inlet**

More advantages than HB620 air inlet:

- 1.Length can be customized, to meet different ventilation demands.
- 2.Curved inlet flap leads airflow direction, offer uniform ventilation, and avoid stress reaction of cold air.
- 3.Classic size:1100mm\*330mm

Using in farm

HB620 air inlet used in broiler farm:

HB1100 air inlet used in broiler farm: