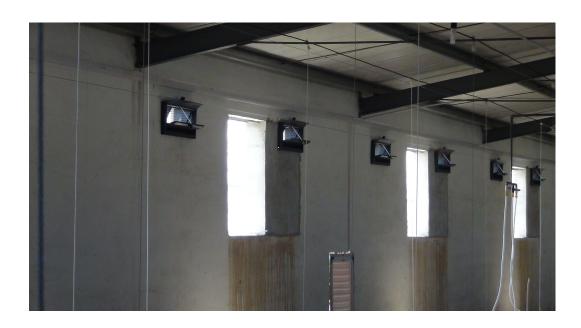

# Installation:

Ideal airflow as shown below:

Using in farm

HB620 air inlet used in broiler farm:

HB1100 air inlet used in broiler farm: