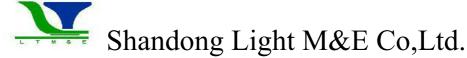

The detail of dog food processing line is as follow:

#### 1. The process line including the equipment

Flour mixer--double screw extruder--oven--flavoring machine--cooling machine

| Numb<br>er | Equipment                  | Technical Parameter                                                                                                                                                                                                                                                                                                                                                                                                         | Quantity | Price |
|------------|----------------------------|-----------------------------------------------------------------------------------------------------------------------------------------------------------------------------------------------------------------------------------------------------------------------------------------------------------------------------------------------------------------------------------------------------------------------------|----------|-------|
| 1          | Flour Mixer                | Material: Stainless Steel Power: 3kw Capacity: 20kg/batch time Function: Mixing various flour and water                                                                                                                                                                                                                                                                                                                     | 1        | 600   |
| 2          | Screw Conveyor             | Power:1.1kw Capacity: as per the extruder Dimension:2000x550x2300mm Function:conveying mixture to extruder                                                                                                                                                                                                                                                                                                                  | 1        | 1,500 |
| 3          | LT65 Double-screw extruder | Model: LT65 double screw extruder Motor power: 22kw Feeder power: 0.75kw Cutting power:0.75kw Oil pump power: 0.37kw Heating power: 10kw Capacity: 150kg/h Screw Diameter:65mm Screw Length:1050mm Feeder: double-axis stainless steel, speed controlled by inverter Have lubricating oil cooling system Main motor: Siemens(china) Inverter:Delta Cover: 1.2mm SUS20 Function: to get the materials to cooked and extruded | 1        | 8,500 |

1.Products: This processing line can be used to produce many kinds of pet food, such as floating fish food, dog food and cat food, and also can produce other animal food.

Output: 150 kg/h

- 1. Flow chart:
  - Mixing→ extruding & inflating → conveyor → drying → flavoring→cooling
- 4. Installation: We will send engineer to the buyer's factory for a 10-day period installation and training to the operators. All the related expenses will be on the buyer's account. The installation fees is USD80 each person per day.
- 5. Delivery time: one month
- 6. Sample Photos