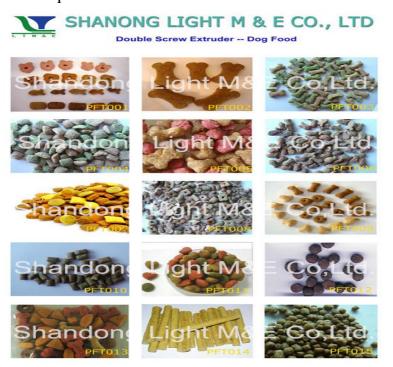

1.Products: This processing line can be used to produce many kinds of pet food, such as floating fish food, dog food and cat food, and also can produce other animal food.

Output: 150 kg/h

- 1. Flow chart:
  - Mixing→ extruding & inflating → conveyor → drying → flavoring→cooling
- 4. Installation: We will send engineer to the buyer's factory for a 10-day period installation and training to the operators. All the related expenses will be on the buyer's account. The installation fees is USD80 each person per day.
- 5. Delivery time: one month
- 6. Sample Photos