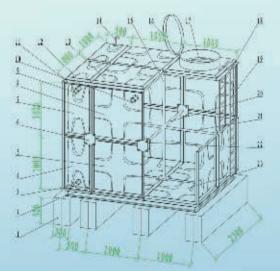

#### **GRAD TANK - STRUCTURE AND FEATURE**

Safety is enhanced by developing exterior-wall-supporting structure through solving the problems of the traditional water tanks.

Unhygienic factors of the traditional water tanks are innovatively blocked by introducing perfect exterior-wall-supporting structure.

Convenience in installation by 2000\*1000 tank sheet.

Life time can be up to 15 years based on excellent raw material and product design technology.

| 1. | concerte base         |
|----|-----------------------|
| 2. | tank base             |
| з. | outlet                |
| 4. | side panel            |
| 5. | side panel            |
| 6. | external lacing board |
| 7. | side panel            |
| 8. | side panel            |
| 9. | overflow port         |
| 10 | , inlet               |
| 11 | auxilliary angel iron |
| 12 | top panel             |
| 13 | top panel             |

14. air-vent 15. supporting post 16. manhole cover 17. manhole 18. internal ladder 19. external ladder 20. lacing bar 21. lacing bar 22. Internal lacing board 23. bottom panel