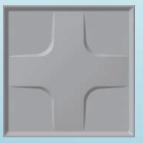

### **SPECIFITION OF TANK BOARD**

The specification of the FRP single moulding board (other specifications can be consulted if you need): 2000×1000mm, 1000×1000mm, 1000×500mm, 500×500mm;

Thickness: 6mm,8mm,10mm ......22mm,24mm; And the 6mm is specialized for making the manhole cover.

FRP moulding board executes the PRC building material profession standard JC658.1-1997.

500×500

1000×1000

1000×500

2000×1000