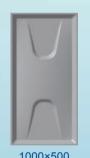

### **SPECIFITION OF TANK BOARD**

The specification of the FRP single moulding board (other specifications can be consulted if you need): 2000×1000mm, 1000×1000mm, 1000×500mm, 500×500mm;

Thickness: 6mm,8mm,10mm ......22mm,24mm; And the 6mm is specialized for making the manhole cover.

FRP moulding board executes the PRC building material profession standard JC658.1-1997.

500×500

1000×1000

1000×500

2000×1000