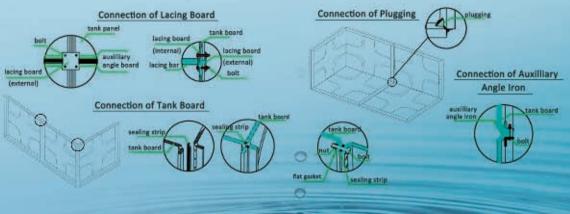

### **SPECIFITION OF TANK BOARD**

The specification of the FRP single moulding board (other specifications can be consulted if you need): 2000×1000mm, 1000×1000mm, 1000×500mm, 500×500mm;

Thickness: 6mm,8mm,10mm ......22mm,24mm; And the 6mm is specialized for making the manhole cover.

FRP moulding single board will meet the following requirements:

低碳节能格瑞德 绿色健康新生活 Low-carbon and Energy-Saving GRAD Brings You Green and Healthy New Life

Ability to resist stretching: > 59Pa, bending strength: > 78Pa, flexural strength and elastic modulus: 5900MPa, Barcol hardness: > 30, water absorption: < 1.0%

FRP moulding board executes the PRC building material profession standard JC658.1-1997.

500×500

1000×1000

1000×500

2000×1000