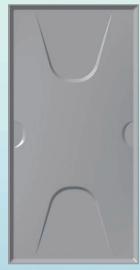

### **SPECIFITION OF TANK BOARD**

The specification of the FRP single moulding board (other specifications can be consulted if you need): 2000×1000mm, 1000×1000mm, 1000×500mm, 500×500mm;

Thickness: 6mm,8mm,10mm ......22mm,24mm; And the 6mm is specialized for making the manhole cover.

FRP moulding board executes the PRC building material profession standard JC658.1-1997.

500×500

1000×1000

1000×500

2000×1000