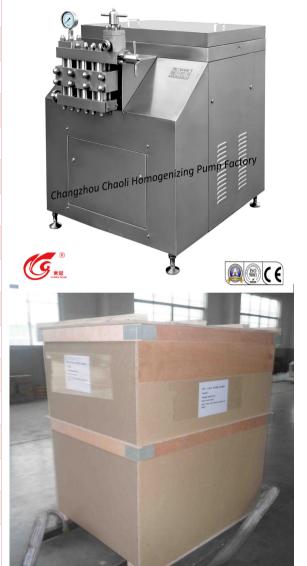

## Product

|                            | Produ                  |
|----------------------------|------------------------|
| Model                      | GJB2000-25             |
| Material                   | stainless steel 304    |
| Port                       | Shanghai               |
| Certificate                | CE, ISO9001            |
| Customized                 | any customized for you |
| Size(cm)                   | 115x95x133             |
| Weight(kg)                 | 1150                   |
| Power(KW)                  | 15                     |
| Voltage                    | 380V, 50Hz, 3phase     |
| Pressure(Mpa)              | 25                     |
| Origin                     | Changzhou              |
| Package                    | Plywood case           |
| Brand                      | CHANGGUAN              |
| HS CODE                    | 8479820090             |
| Output                     | 300 sets/year          |
| Rated flow                 | 2000L/H                |
| Price<br>(FOB<br>Shanghai) | \$6,500                |