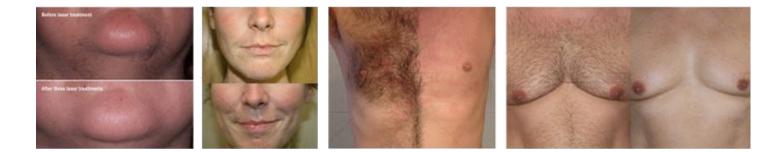

#### ABOUT DIODE LASER HAIR REMOVAL

While there are many methods to eliminate unwanted hair, very few can eliminate hair regrowth while leaving the surrounding skin undamaged. And laser remove is quickly becoming the most popular. 808nm diode laser technology, unlike earlier systems, energy penetrates deep into the dermis (where the hair follicle is located) with high average power and a rapid 10 pulseper-second repetition rate. Lasers use the principle of selective photothermolysis to eliminate hair and its potential regrowth without damaging the surrounding skin. During a laser hair removal treatment, light passes through the skin and is absorbed by the melanin in the hair shaft. This absorption raises the temperature of the hair follicle and thermally destroys the cells responsible for regrowth. The attributes of the laser (wavelength, pulse duration and power) are chosen to ensure damage to these cells and not to the rest of the skin