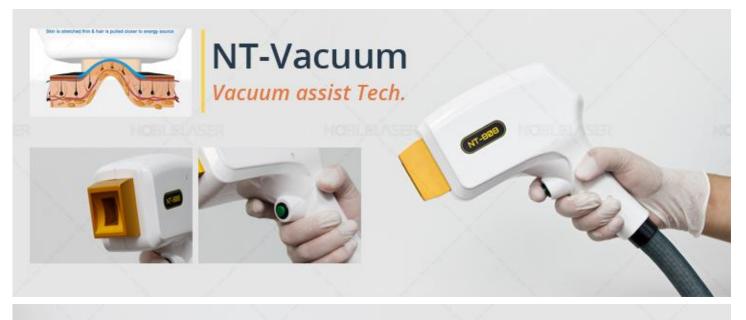

### *NT-Vacuum* ‱ Vacuum assist Tech.

**NT-Fx1000** 20Pcs Laser bars Power:1000W, Spot:30x55mm

# NT-Fx1000

Super big spot: 30x55mm Power :1000W. 20PCS of laser bars

### **A**DVANTAGES

1. Four different spots size: 30\*55mm;15\*27mm; 15\*15mm; 12\*12mm; 9\*9mm can fit different treatment size;

2. USA imported laser module to make the laser energy more stable, lifetime of handle can reach maximum 20,000,000 shots.