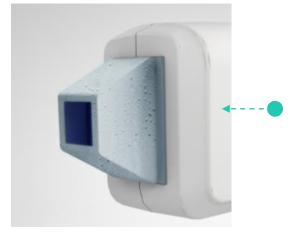

### NT-Re x4 GOOW

Spots size: 9x9,12x12,15x15,15x27mm Handle with 4 changeable spots

### **A**DVANTAGES

1. Four different spots size: 30\*55mm;15\*27mm; 15\*15mm; 12\*12mm; 9\*9mm can fit different treatment size;

2. USA imported laser module to make the laser energy more stable, lifetime of handle can reach maximum 20,000,000 shots.