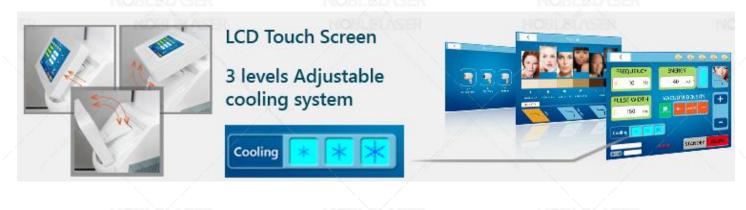

### **ABOUT COOLING SYSTEM**

Air cooling Advanced water cooling Semi-conductor cooling Sapphire contact cooling

### SOFTWARE

DETAILS