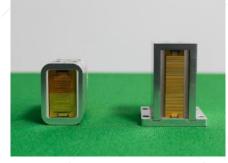

# 600W-13PCS Laser bars 1000W-20PCS laser bars

Utilizing a patented monolithic design that requires only filtered water (not deionized) eliminates the most common failure mechanisms associated with micro channel cooled laser diodes. CW laser diode stacks require no o-rings or rubber gaskets allowing them to perform reliably in harsh environments.

### *NT-Vacuum* ‱ Vacuum assist Tech.

**NT-Fx1000** 20Pcs Laser bars Power:1000W, Spot:30x55mm

# NT-Fx1000

Super big spot: 30x55mm Power :1000W. 20PCS of laser bars