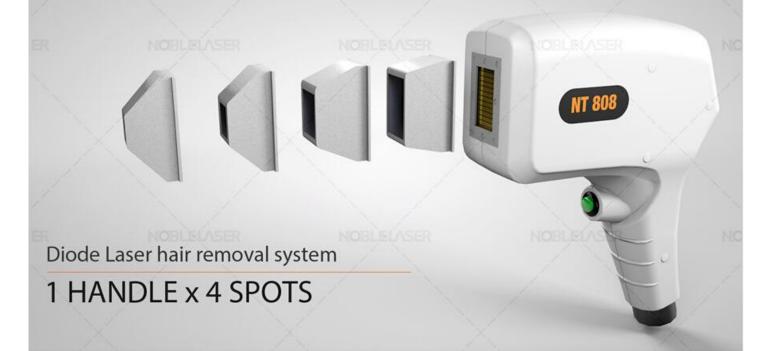

### NT-Re x4 GOOW

Spots size: 9x9,12x12,15x15,15x27mm Handle with 4 changeable spots

### **A**DVANTAGES

1. Four different spots size: 30\*55mm;15\*27mm; 15\*15mm; 12\*12mm; 9\*9mm can fit different treatment size;

2. USA imported laser module to make the laser energy more stable, lifetime of handle can reach maximum 20,000,000 shots.