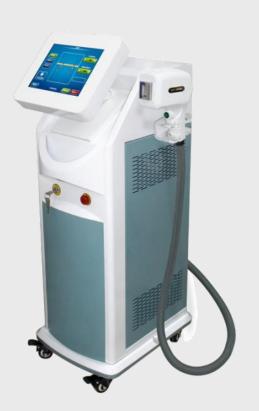

Beijing Noble Laser Technology Co., ltd

NT-808nm DIODE LASER **PERMANENT HAIR RDUCTION** 

- » Optimal Treatments
- » Best Performance, long lifetime