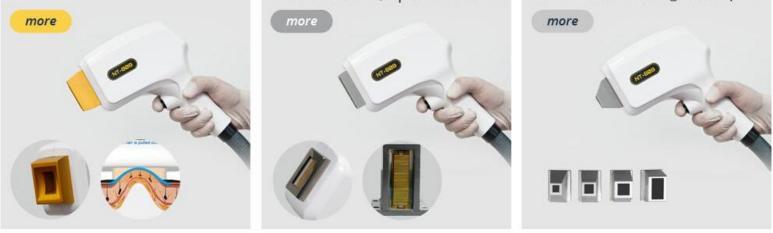

# Available Handle Types for our Diode Laser System

### **A**DVANTAGES

1. Four different spots size: 30\*55mm;15\*27mm; 15\*15mm; 12\*12mm; 9\*9mm can fit different treatment size;

2. USA imported laser module to make the laser energy more stable, lifetime of handle can reach maximum 20,000,000 shots.