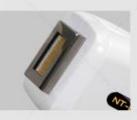

### NT-Re x4 GOOW

Spots size: 9x9,12x12,15x15,15x27mm Handle with 4 changeable spots

### **A**DVANTAGES

1. Four different spots size: 30\*55mm;15\*27mm; 15\*15mm; 12\*12mm; 9\*9mm can fit different treatment size;

2. USA imported laser module to make the laser energy more stable, lifetime of handle can reach maximum 20,000,000 shots.