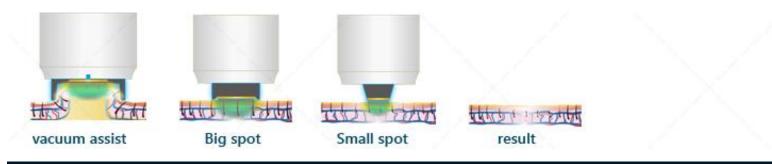

### *NT-Vacuum* ‱ Vacuum assist Tech.

**NT-Fx1000** 20Pcs Laser bars Power:1000W, Spot:30x55mm

7.simple and humanized software design easy to operate and learn.

8.protection system of water flow, water level and water temperature, safe and professional.

9.Long laser width: Effective for the hair follicles produce heat accumulation, Permanent hair removal;