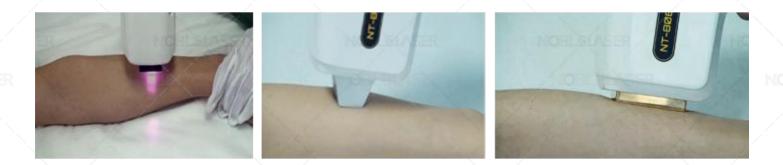

#### ABOUT DIODE LASER HAIR REMOVAL

While there are many methods to eliminate unwanted hair, very few can eliminate hair regrowth while leaving the surrounding skin undamaged. And laser remove is quickly becoming the most popular. 808nm diode laser technology, unlike earlier systems, energy penetrates deep into the dermis (where the hair follicle is located) with high average power and a rapid 10 pulseper-second repetition rate. Lasers use the principle of selective photothermolysis to eliminate hair and its potential regrowth without damaging the surrounding skin. During a laser hair removal treatment, light passes through the skin and is absorbed by the melanin in the hair shaft. This absorption raises the temperature of the hair follicle and thermally destroys the cells responsible for regrowth. The attributes of the laser (wavelength, pulse duration and power) are chosen to ensure damage to these cells and not to the rest of the skin

### **A**DVANTAGES

1. Four different spots size: 30\*55mm;15\*27mm; 15\*15mm; 12\*12mm; 9\*9mm can fit different treatment size;

2. USA imported laser module to make the laser energy more stable, lifetime of handle can reach maximum 20,000,000 shots.