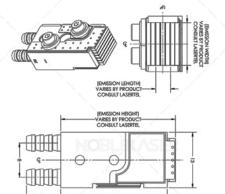

ng skin undamaged. And laser remove is quickly becoming the most popular. 808nm diode laser technology, unlike earlier systems, energy penetrates deep into the dermis (where the hair follicle is located) with high average power and a rapid 10 pulseper-second repetition rate. Lasers use the principle of selective photothermolysis to eliminate hair and its potential regrowth without damaging the surrounding skin. During a laser hair removal treatment, light passes through the skin and is absorbed by the melanin in the hair shaft. This absorption raises the temperature of the hair follicle and thermally destroys the cells responsible for regrowth. The attributes of the laser (wavelength, pulse duration and power) are chosen to ensure damage to these cells and not to the rest of the skin







### ABOUT LASER DIODE

# 600W-13PCS Laser bars 1000W-20PCS laser bars

Utilizing a patented monolithic design that requires only filtered water (not deionized) eliminates the most common failure mechanisms associated with micro channel cooled laser diodes. CW laser diode stacks require no o-rings or rubber gaskets allowing them to perform reliably in harsh environments.

### *NT-Vacuum* ‱ Vacuum assist Tech.

**NT-Fx1000** 20Pcs Laser bars Power:1000W, Spot:30x55mm

### NT-Re x4 GOOW

Spots size: 9x9,12x12,15x15,15x27mm Handle with 4 changeable spots



# Available Handle Types for our Diode Laser System



### **ABOUT COOLING SYSTEM**





Air cooling Advanced water cooling Semi-conductor cooling Sapphire contact cooling

# HANDLE DETAILS





# NT-Fx1000

Super big spot: 30x55mm Power