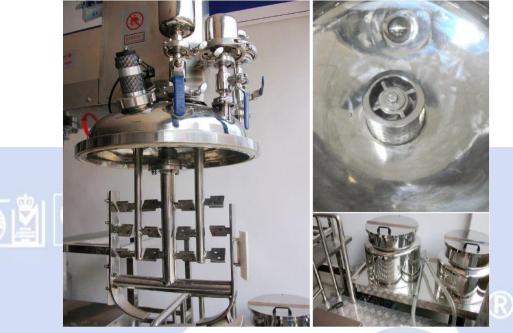

## Yuxiang RHJ-C-50L Vacuum Emulsifying Mixer

#### Feature:

This unit adopts top coaxial triplet blender, hydraulic raise-fall open cover, rotate speed of low-speed wall-scrapping blender is: 0-80r/min (frequency conversion timing), homogenizer adopts high Shearing eddy emulsifying blender, low-speed wall-scrapping blender stick to boiler bottom and boiler wall automatically. It adopts vacuum suction and especially adopts vacuum suction to powder material to avoid powder flying everywhere. This unit accords with GMP manufacture requirement completely and is most advanced and ideal cream and frost production equipment in China.

## Technical Parameter:

| 1.Main pot (3 layers)                            |            |                                                                                                                                                                                                                                                                                                                                                                                                                                                                                                                                                                                                                                                                                                                                                                                                                                                                                                                                                                                                                                                                                                                                                                                                                                                                                                                                                                                                                                                                                                                                                                                                                                                                                                                                                                                                                                                                                                                                                                                                                                                                                                               |                         |  |
|--------------------------------------------------|------------|---------------------------------------------------------------------------------------------------------------------------------------------------------------------------------------------------------------------------------------------------------------------------------------------------------------------------------------------------------------------------------------------------------------------------------------------------------------------------------------------------------------------------------------------------------------------------------------------------------------------------------------------------------------------------------------------------------------------------------------------------------------------------------------------------------------------------------------------------------------------------------------------------------------------------------------------------------------------------------------------------------------------------------------------------------------------------------------------------------------------------------------------------------------------------------------------------------------------------------------------------------------------------------------------------------------------------------------------------------------------------------------------------------------------------------------------------------------------------------------------------------------------------------------------------------------------------------------------------------------------------------------------------------------------------------------------------------------------------------------------------------------------------------------------------------------------------------------------------------------------------------------------------------------------------------------------------------------------------------------------------------------------------------------------------------------------------------------------------------------|-------------------------|--|
| No                                               | Item       | Description                                                                                                                                                                                                                                                                                                                                                                                                                                                                                                                                                                                                                                                                                                                                                                                                                                                                                                                                                                                                                                                                                                                                                                                                                                                                                                                                                                                                                                                                                                                                                                                                                                                                                                                                                                                                                                                                                                                                                                                                                                                                                                   | Remark                  |  |
| 1.1                                              | Volume     | Full volume: 60L, capacity: 50L                                                                                                                                                                                                                                                                                                                                                                                                                                                                                                                                                                                                                                                                                                                                                                                                                                                                                                                                                                                                                                                                                                                                                                                                                                                                                                                                                                                                                                                                                                                                                                                                                                                                                                                                                                                                                                                                                                                                                                                                                                                                               | Loading coefficient 0.8 |  |
| 1.2                                              | Heating    | Electric heating, power: 3KW                                                                                                                                                                                                                                                                                                                                                                                                                                                                                                                                                                                                                                                                                                                                                                                                                                                                                                                                                                                                                                                                                                                                                                                                                                                                                                                                                                                                                                                                                                                                                                                                                                                                                                                                                                                                                                                                                                                                                                                                                                                                                  | Normal pressure         |  |
| 1.3                                              | Structure  | 3 layers, hydraulic lift system, tilt discharge products,<br>clockwise &counter-clockwise mixing way, top<br>homogenizer                                                                                                                                                                                                                                                                                                                                                                                                                                                                                                                                                                                                                                                                                                                                                                                                                                                                                                                                                                                                                                                                                                                                                                                                                                                                                                                                                                                                                                                                                                                                                                                                                                                                                                                                                                                                                                                                                                                                                                                      |                         |  |
|                                                  | The second | Image: Weight of the second |                         |  |
| 1.4 Material Internal layer: SUS316L, thick: 5mm |            | Stainless steel from:<br>Finland                                                                                                                                                                                                                                                                                                                                                                                                                                                                                                                                                                                                                                                                                                                                                                                                                                                                                                                                                                                                                                                                                                                                                                                                                                                                                                                                                                                                                                                                                                                                                                                                                                                                                                                                                                                                                                                                                                                                                                                                                                                                              |                         |  |