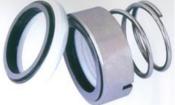

## Technical Parameter:

| 1.Main pot (3 layers)                            |            |                                                                                                                                                                                                                                                                                                                                                                                                                                                                                                                                                                                                                                                                                                                                                                                                                                                                                                                                                                                                                                                                                                                                                                                                                                                                                                                                                                                                                                                                                                                                                                                                                                                                                                                                                                                                                                                                                                                                                                                                                                                                                                               |                         |  |
|--------------------------------------------------|------------|---------------------------------------------------------------------------------------------------------------------------------------------------------------------------------------------------------------------------------------------------------------------------------------------------------------------------------------------------------------------------------------------------------------------------------------------------------------------------------------------------------------------------------------------------------------------------------------------------------------------------------------------------------------------------------------------------------------------------------------------------------------------------------------------------------------------------------------------------------------------------------------------------------------------------------------------------------------------------------------------------------------------------------------------------------------------------------------------------------------------------------------------------------------------------------------------------------------------------------------------------------------------------------------------------------------------------------------------------------------------------------------------------------------------------------------------------------------------------------------------------------------------------------------------------------------------------------------------------------------------------------------------------------------------------------------------------------------------------------------------------------------------------------------------------------------------------------------------------------------------------------------------------------------------------------------------------------------------------------------------------------------------------------------------------------------------------------------------------------------|-------------------------|--|
| No                                               | Item       | Description                                                                                                                                                                                                                                                                                                                                                                                                                                                                                                                                                                                                                                                                                                                                                                                                                                                                                                                                                                                                                                                                                                                                                                                                                                                                                                                                                                                                                                                                                                                                                                                                                                                                                                                                                                                                                                                                                                                                                                                                                                                                                                   | Remark                  |  |
| 1.1                                              | Volume     | Full volume: 60L, capacity: 50L                                                                                                                                                                                                                                                                                                                                                                                                                                                                                                                                                                                                                                                                                                                                                                                                                                                                                                                                                                                                                                                                                                                                                                                                                                                                                                                                                                                                                                                                                                                                                                                                                                                                                                                                                                                                                                                                                                                                                                                                                                                                               | Loading coefficient 0.8 |  |
| 1.2                                              | Heating    | Electric heating, power: 3KW                                                                                                                                                                                                                                                                                                                                                                                                                                                                                                                                                                                                                                                                                                                                                                                                                                                                                                                                                                                                                                                                                                                                                                                                                                                                                                                                                                                                                                                                                                                                                                                                                                                                                                                                                                                                                                                                                                                                                                                                                                                                                  | Normal pressure         |  |
| 1.3                                              | Structure  | 3 layers, hydraulic lift system, tilt discharge products,<br>clockwise &counter-clockwise mixing way, top<br>homogenizer                                                                                                                                                                                                                                                                                                                                                                                                                                                                                                                                                                                                                                                                                                                                                                                                                                                                                                                                                                                                                                                                                                                                                                                                                                                                                                                                                                                                                                                                                                                                                                                                                                                                                                                                                                                                                                                                                                                                                                                      |                         |  |
|                                                  | The second | Image: Weight of the second |                         |  |
| 1.4 Material Internal layer: SUS316L, thick: 5mm |            | Stainless steel from:<br>Finland                                                                                                                                                                                                                                                                                                                                                                                                                                                                                                                                                                                                                                                                                                                                                                                                                                                                                                                                                                                                                                                                                                                                                                                                                                                                                                                                                                                                                                                                                                                                                                                                                                                                                                                                                                                                                                                                                                                                                                                                                                                                              |                         |  |

Quality first, credibility oriented, management oriented, sincere service.

| 钮<br>YUXI                                                                                                                | <sup>E</sup> ジェス<br>Suangzhou Yuxiang Light Industry Machinery Equipment Co.Ltd. |                                 |                                                                                                                                 |                                          |  |
|--------------------------------------------------------------------------------------------------------------------------|----------------------------------------------------------------------------------|---------------------------------|---------------------------------------------------------------------------------------------------------------------------------|------------------------------------------|--|
|                                                                                                                          |                                                                                  |                                 | Middle layer: SUS304, thick: 5mm                                                                                                | Quality certificate                      |  |
|                                                                                                                          |                                                                                  |                                 | External layer:SUS304, thick 3 mm                                                                                               | Insulation media:<br>aluminum silicate   |  |
|                                                                                                                          |                                                                                  |                                 | All material touch part is SS316, include homogenizer<br>and disperser, valve, etc.                                             |                                          |  |
|                                                                                                                          |                                                                                  |                                 | Material filter, vacuum pressure meter, vacuum                                                                                  |                                          |  |
| ]                                                                                                                        | 1.5                                                                              | Lid                             | discharge valve, vacuum inlet, positive pressure inlet,<br>CIP spray ball, sight glass light, sight window,<br>man-hole, hopper | Sanitation grade<br>accessories & valves |  |
|                                                                                                                          | 1.6 Mixing<br>parameter                                                          |                                 | Clockwise & counter-clockwise mixing                                                                                            | SUS316L                                  |  |
| ]                                                                                                                        |                                                                                  |                                 | Power: 1.1KW, speed: $0 - 80$ rpm                                                                                               | Siemens motor<br>Taiwan Delta            |  |
| Siemens motor       Taiwan Delta inverter       Sight window & high temperature resistance quartz glass       spray ball |                                                                                  |                                 |                                                                                                                                 | spray ball                               |  |
|                                                                                                                          |                                                                                  | Homogenizer                     | Top homogenizer                                                                                                                 | SUS316L                                  |  |
| 1                                                                                                                        | 1.7                                                                              | Homogenizer technical parameter | Power: 2.2KW, speed: 0 – 3000 rpm                                                                                               | Siemens motor; Taiwan<br>inverter        |  |
|                                                                                                                          |                                                                                  | Processing methods              | Rotor and stator adopts wire-cutting finish machining, polishing treatment before assembly                                      | Axis adopt dynamic balance processing    |  |
| ]                                                                                                                        | 1.8                                                                              | Sealing                         | Adopting Germany Bergman mechanical seal, NSK bearing made in Japan                                                             | <u>S</u>                                 |  |
| 1                                                                                                                        | 1.9                                                                              | Polishing level                 | Internal and external sanitation polishing, fully meet<br>the requirements of GMP hygiene standards;                            | 320U                                     |  |
| 2                                                                                                                        | 2.0                                                                              | Water-ring Vacuum     0.75KW    |                                                                                                                                 | Siemens Brand                            |  |