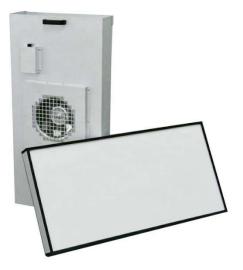

## HEPA FAN FILTER UNIT(FFU)

FFU fan filter unit is type of unit used for filtering laminar air and supplying clean air. FFU can be used stand alone or installed modularly. FFU is the core when making clean room equipment for a given space including clean booth, clean bench and clean room assembly

#### 1175\*575\*260MM

Power consumption: 1100W Cleanliness of location air : Class100, Class1000,Etc Efficiency: 99.99%/99.995% H13 or H14 Material: Baking finished, SUS201, SUS304, Galvanized zinc coated steel Power supply: AC 220/50-60Hz

#### 575\*575\*260MM

Power consumption: 80W Cleanliness of location air : Class100, Class1000,Etc Efficiency: 99.99%/99.995% H13 or H14 Material: Baking finished, SUS201, SUS304, Galvanized zinc coated steel Power supply: AC 220/50-60Hz

#### **Stainless steel FFU**

Name: FAN FILTER UNIT Brand: JINYI Original: GUANGDONG, CHINA SUS304, SUS201 optional, H13 or H14 HEPA filter optional, aluminum fan, AC 220V\*50-60HZ