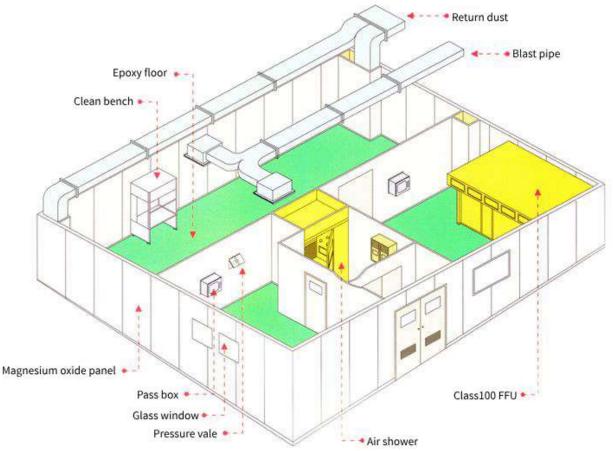

### Clean room design, manufacturing, construction

Jinyi Purification Technology Ltd provides one-stop service in clean room such as hospital operating room, industrial workshop and so on. We can provide clean room wall panel, ceiling panel, air circulation system, air shower, pass box, Hepa filter, FFU, HEPA BOX, air diffuser, LED light etc for equipment.

#### **AIR SHOWER**

Air Shower is used to blow away dust on clothing, equipment, materials and tools before workers or objects enter the Clean Room; meanwhile, its Air Lock function may effectively control personnel passing in and out, as well as act as various levels of buffer room for clean room to prevent cross pollution.

## HEPA FAN FILTER UNIT(FFU)

FFU fan filter unit is type of unit used for filtering laminar air and supplying clean air. FFU can be used stand alone or installed modularly. FFU is the core when making clean room equipment for a given space including clean booth, clean bench and clean room assembly

### PASS BOX

The Pass through box is a clean room auxiliary equipment, its function is to purify the goods pass the buffer between indoor and outdoor clean area to prevent items due to the pass to open the door and destroyed the clean room air and chamber pressure, more can reduce the operating personnel move to prevent the entry of the dust of the outer region, the stability of the clean room.