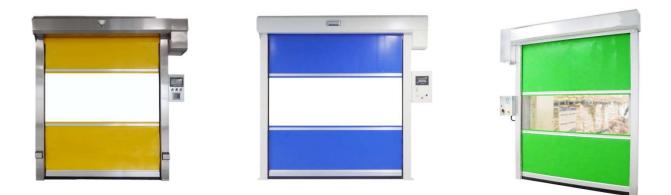

| Automatic Rolling shutter door |                                          |  |  |
|--------------------------------|------------------------------------------|--|--|
| Using location                 | Internal & External door                 |  |  |
| Door curtain material          | Unique and professional 0.8-1.2mm fabric |  |  |
| Door frame                     | Standard steel door frame                |  |  |
| Controlling system             | PLC                                      |  |  |
| Door Designing                 | Unique for the larger size               |  |  |
| Moto location                  | Both side are ok                         |  |  |
| Safety equipment               | Standard light                           |  |  |
| Wind load max                  | 28m/s                                    |  |  |
| Opening speed                  | 0.6-1.2m/s                               |  |  |
| Closing speed                  | 0.6m/s                                   |  |  |
| Closing opening speed          | 350-650mm/sec                            |  |  |
| Door operation                 | High frequency motor                     |  |  |