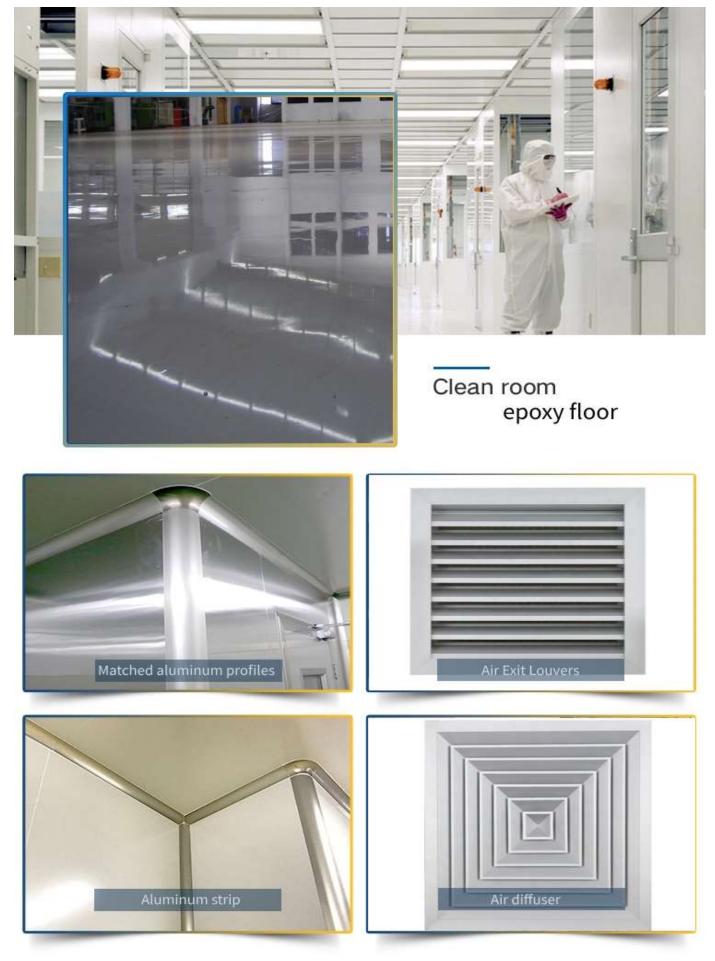

### Clean room design, manufacturing, construction

Jinyi Purification Technology Ltd provides one-stop service in clean room such as hospital operating room, industrial workshop and so on. We can provide clean room wall panel, ceiling panel, air circulation system, air shower, pass box, Hepa filter, FFU, HEPA BOX, air diffuser, LED light etc for equipment.

| Wall/ceiling panel   | Machine-made or Hand-made sandwich board                                          |
|----------------------|-----------------------------------------------------------------------------------|
| Clean room equipment | Air shower, FFU, Pass box, Laminar flow cabinet, HEPA box                         |
| Cleanliness          | Class100-100000                                                                   |
| Purification system  | HVAC, or AC conditioner + FFU                                                     |
| Floor                | PVC anti-static floor or epoxy-based coating                                      |
| Other accessories    | Stalinite window, LED panel light, Door, Hand wash sink, storage/shoe cabinet ETC |
| Service              | Design, manufacturing, construction                                               |