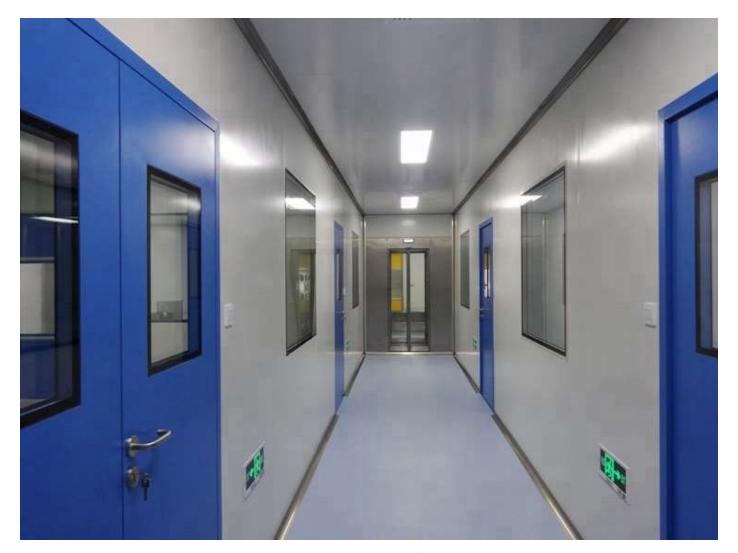

### Clean room design, manufacturing, construction

Jinyi Purification Technology Ltd provides one-stop service in clean room such as hospital operating room, industrial workshop and so on. We can provide clean room wall panel, ceiling panel, air circulation system, air shower, pass box, Hepa filter, FFU, HEPA BOX, air diffuser, LED light etc for equipment.

#### **CLEAN ROOM DOOR**

Form a complete set for all levels of clean room, purification room, dust-free room, trailer and other places using color plate partition. Around double sealing, thermal insulation, heat insulation, sound insulation. Color plate or stainless steel plate can be used to customize different size of clean door, locks, color of color steel, door strip, ETC ,can be configured in accordance with the requirements.