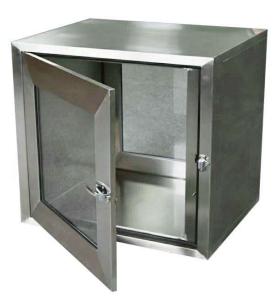

### PASS BOX

The Pass through box is a clean room auxiliary equipment, its function is to purify the goods pass the buffer between indoor and outdoor clean area to prevent items due to the pass to open the door and destroyed the clean room air and chamber pressure, more can reduce the operating personnel move to prevent the entry of the dust of the outer region, the stability of the clean room.

| Туре                   | Static pass box                                                       | Air shower pass box |  |
|------------------------|-----------------------------------------------------------------------|---------------------|--|
| External dimension(mm) | 800*690*690(W*H*D)                                                    | 800*1200*690(W*H*D) |  |
| Internal dimension(mm) | 600*600*600(W*H*D)                                                    | 600*600*600 (W*H*D) |  |
| External material      | SUS304, SUS201, baking finished                                       |                     |  |
| Internal material      | SUS304 stainless steel                                                |                     |  |
| Door Lock              | Mechanically or electronically interlocked                            |                     |  |
| Noise                  | ~                                                                     | <65dBA              |  |
| Power supply           | ~                                                                     | 220v 50/60HZ, 280W  |  |
| Efficiency             | ~                                                                     | 99.99~99.995%       |  |
| Air filter             | ~                                                                     | H13 or H14 optional |  |
| Remark                 | Above is standard specs, the dimension can be customized as requested |                     |  |