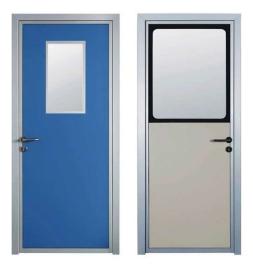

#### **CLEAN ROOM DOOR**

Form a complete set for all levels of clean room, purification room, dust-free room, trailer and other places using color plate partition. Around double sealing, thermal insulation, heat insulation, sound insulation. Color plate or stainless steel plate can be used to customize different size of clean door, locks, color of color steel, door strip, ETC ,can be configured in accordance with the requirements.

| Product Name       | Clean Room Door                                                                           |                                                                                              |  |
|--------------------|-------------------------------------------------------------------------------------------|----------------------------------------------------------------------------------------------|--|
| Material           | Stainless Steel 304/316(L) or polyurethane sandwich panel                                 |                                                                                              |  |
| Size               | Single Door<br>W:700mm*H:2100*T:50 mm<br>W:800mm*H:2100*T:50 mm<br>W:900mm*H:2100*T:50 mm | Double Door<br>W:1200mm*H:2100*T:50 mm<br>W:1500mm*H:2100*T:50 mm<br>W:1800mm*H:2100*T:50 mm |  |
| Observation Window | Available                                                                                 |                                                                                              |  |
| Window size        | 5mm thickness tempered glass 400mm*600mm/400mm*400mm,right or round corner                |                                                                                              |  |
| Window Frames      | Aluminum Profile                                                                          |                                                                                              |  |
| Surface            | Electrostatic Powder Coating Processing                                                   |                                                                                              |  |
| Color              | Blue or customized                                                                        |                                                                                              |  |
| Core               | Paper honeycomb/Rock Wool/PU                                                              |                                                                                              |  |
| Open Method        | Swing or automatic(optional)                                                              |                                                                                              |  |
| Seal               | 3m industrial tape seal, neutral silica gel                                               |                                                                                              |  |
| Dry                | Inner adding molecular sieve desiccant                                                    |                                                                                              |  |