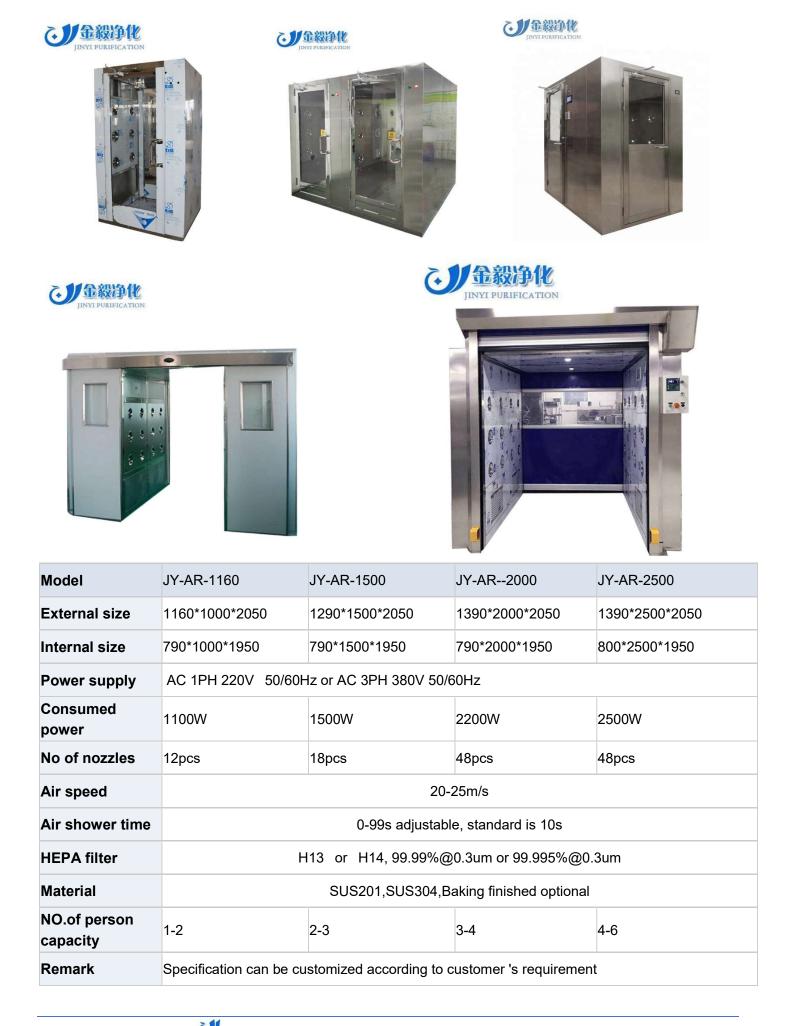

#### **AIR SHOWER**

Air Shower is used to blow away dust on clothing, equipment, materials and tools before workers or objects enter the Clean Room; meanwhile, its Air Lock function may effectively control personnel passing in and out, as well as act as various levels of buffer room for clean room to prevent cross pollution.

### PASS BOX

The Pass through box is a clean room auxiliary equipment, its function is to purify the goods pass the buffer between indoor and outdoor clean area to prevent items due to the pass to open the door and destroyed the clean room air and chamber pressure, more can reduce the operating personnel move to prevent the entry of the dust of the outer region, the stability of the clean room.

| Туре                   | Static pass box                                                       | Air shower pass box |  |
|------------------------|-----------------------------------------------------------------------|---------------------|--|
| External dimension(mm) | 800*690*690(W*H*D)                                                    | 800*1200*690(W*H*D) |  |
| Internal dimension(mm) | 600*600*600(W*H*D)                                                    | 600*600*600 (W*H*D) |  |
| External material      | SUS304, SUS201, baking finished                                       |                     |  |
| Internal material      | SUS304 stainless steel                                                |                     |  |
| Door Lock              | Mechanically or electronically interlocked                            |                     |  |
| Noise                  | ~                                                                     | <65dBA              |  |
| Power supply           | ~                                                                     | 220v 50/60HZ, 280W  |  |
| Efficiency             | ~                                                                     | 99.99~99.995%       |  |
| Air filter             | ~                                                                     | H13 or H14 optional |  |
| Remark                 | Above is standard specs, the dimension can be customized as requested |                     |  |