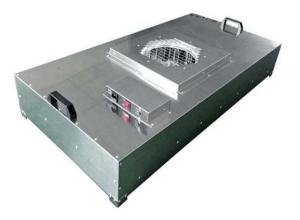

## HEPA FAN FILTER UNIT(FFU)

FFU fan filter unit is type of unit used for filtering laminar air and supplying clean air. FFU can be used stand alone or installed modularly. FFU is the core when making clean room equipment for a given space including clean booth, clean bench and clean room assembly

#### 1175\*575\*260MM

Power consumption: 1100W Cleanliness of location air : Class100, Class1000,Etc Efficiency: 99.99%/99.995% H13 or H14 Material: Baking finished, SUS201, SUS304, Galvanized zinc coated steel Power supply: AC 220/50-60Hz

#### 575\*575\*260MM

Power consumption: 80W Cleanliness of location air : Class100, Class1000,Etc Efficiency: 99.99%/99.995% H13 or H14 Material: Baking finished, SUS201, SUS304, Galvanized zinc coated steel Power supply: AC 220/50-60Hz

#### **Stainless steel FFU**

Name: FAN FILTER UNIT Brand: JINYI Original: GUANGDONG, CHINA SUS304, SUS201 optional, H13 or H14 HEPA filter optional, aluminum fan, AC 220V\*50-60HZ