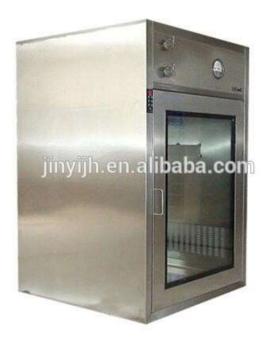

### PASS BOX

The Pass through box is a clean room auxiliary equipment, its function is to purify the goods pass the buffer between indoor and outdoor clean area to prevent items due to the pass to open the door and destroyed the clean room air and chamber pressure, more can reduce the operating personnel move to prevent the entry of the dust of the outer region, the stability of the clean room.

| Туре                   | Static pass box                                                       | Air shower pass box |  |
|------------------------|-----------------------------------------------------------------------|---------------------|--|
| External dimension(mm) | 800*690*690(W*H*D)                                                    | 800*1200*690(W*H*D) |  |
| Internal dimension(mm) | 600*600*600(W*H*D)                                                    | 600*600*600 (W*H*D) |  |
| External material      | SUS304, SUS201, baking finished                                       |                     |  |
| Internal material      | SUS304 stainless steel                                                |                     |  |
| Door Lock              | Mechanically or electronically interlocked                            |                     |  |
| Noise                  | ~                                                                     | <65dBA              |  |
| Power supply           | ~                                                                     | 220v 50/60HZ, 280W  |  |
| Efficiency             | ~                                                                     | 99.99~99.995%       |  |
| Air filter             | ~                                                                     | H13 or H14 optional |  |
| Remark                 | Above is standard specs, the dimension can be customized as requested |                     |  |