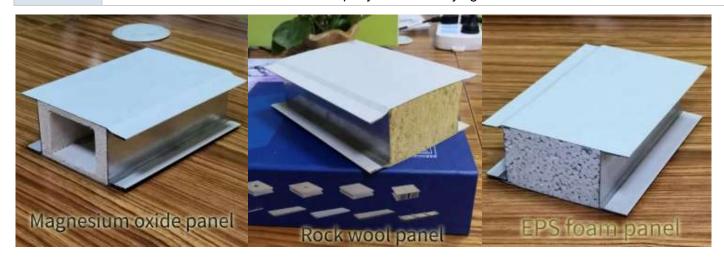

## Clean room wall and ceiling board type

| Sandwich<br>panel  | Double steel +Sulfur<br>oxygen magnesium<br>filler                                                                                                                   | Double steel+ rock<br>wool filler       | Double steel+<br>PU filler      | Double steel + MGO<br>filler            | Double steel + EPS<br>filler |
|--------------------|----------------------------------------------------------------------------------------------------------------------------------------------------------------------|-----------------------------------------|---------------------------------|-----------------------------------------|------------------------------|
| Fire<br>proofing   | A                                                                                                                                                                    | A                                       | A                               | A                                       | В                            |
| Weight<br>Capacity | 180kg/m2                                                                                                                                                             | 80kg/m2                                 | 100kg/m2                        | 100-150kg/m2                            | 80kg/m2                      |
| Size               | 1150/1180mm width,<br>height customized                                                                                                                              | 1150/1180mm width,<br>height customized | 1150mm,<br>height<br>customized | 1150/1180mm width,<br>height customized | 1150mm,<br>height customized |
| Steel<br>thickness | 0.376mm, 0.426mm, 0.476mm, 0.526mm, 0.576mm                                                                                                                          |                                         |                                 |                                         |                              |
| Thickness          | 50mm, 75mm, 100mm                                                                                                                                                    |                                         |                                 |                                         |                              |
| Installation       | <ol> <li>we send engineer to customer side</li> <li>construct out to construction team</li> <li>customer send technicist to our company for free studying</li> </ol> |                                         |                                 |                                         |                              |