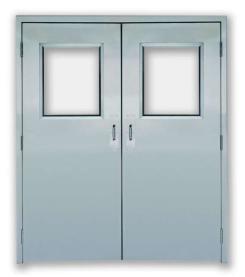

#### **CLEAN ROOM DOOR**

Form a complete set for all levels of clean room, purification room, dust-free room, trailer and other places using color plate partition. Around double sealing, thermal insulation, heat insulation, sound insulation. Color plate or stainless steel plate can be used to customize different size of clean door, locks, color of color steel, door strip, ETC ,can be configured in accordance with the requirements.

| Product Name       | Clean Room Door                                                                           |                                                                                              |  |
|--------------------|-------------------------------------------------------------------------------------------|----------------------------------------------------------------------------------------------|--|
| Material           | Stainless Steel 304/316(L) or polyurethane sandwich panel                                 |                                                                                              |  |
| Size               | Single Door<br>W:700mm*H:2100*T:50 mm<br>W:800mm*H:2100*T:50 mm<br>W:900mm*H:2100*T:50 mm | Double Door<br>W:1200mm*H:2100*T:50 mm<br>W:1500mm*H:2100*T:50 mm<br>W:1800mm*H:2100*T:50 mm |  |
| Observation Window | Available                                                                                 |                                                                                              |  |
| Window size        | 5mm thickness tempered glass 400mm*600mm/400mm*400mm,right or round corner                |                                                                                              |  |
| Window Frames      | Aluminum Profile                                                                          |                                                                                              |  |
| Surface            | Electrostatic Powder Coating Processing                                                   |                                                                                              |  |
| Color              | Blue or customized                                                                        |                                                                                              |  |
| Core               | Paper honeycomb/Rock Wool/PU                                                              |                                                                                              |  |
| Open Method        | Swing or automatic(optional)                                                              |                                                                                              |  |
| Seal               | 3m industrial tape seal, neutral silica gel                                               |                                                                                              |  |
| Dry                | Inner adding molecular sieve desiccant                                                    |                                                                                              |  |