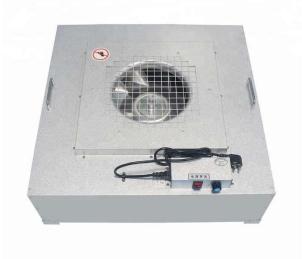

## HEPA FAN FILTER UNIT(FFU)

FFU fan filter unit is type of unit used for filtering laminar air and supplying clean air. FFU can be used stand alone or installed modularly. FFU is the core when making clean room equipment for a given space including clean booth, clean bench and clean room assembly

#### 1175\*575\*260MM

Power consumption: 1100W Cleanliness of location air : Class100, Class1000,Etc Efficiency: 99.99%/99.995% H13 or H14 Material: Baking finished, SUS201, SUS304, Galvanized zinc coated steel Power supply: AC 220/50-60Hz

#### 575\*575\*260MM

Power consumption: 80W Cleanliness of location air : Class100, Class1000,Etc Efficiency: 99.99%/99.995% H13 or H14 Material: Baking finished, SUS201, SUS304, Galvanized zinc coated steel Power supply: AC 220/50-60Hz

#### **Stainless steel FFU**

Name: FAN FILTER UNIT Brand: JINYI Original: GUANGDONG, CHINA SUS304, SUS201 optional, H13 or H14 HEPA filter optional, aluminum fan, AC 220V\*50-60HZ