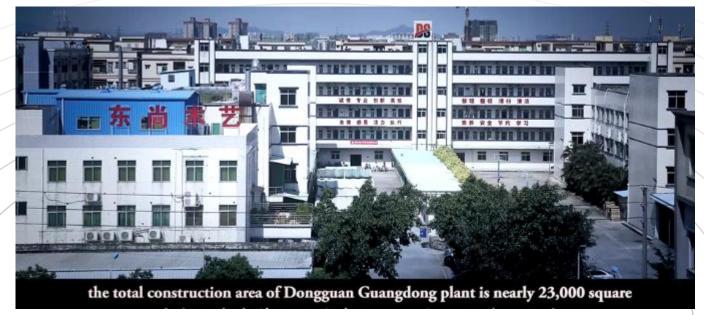

Dongguan D and S Wood Work Co., Ltd

Wood be a tasteful life

东方木韵 尚品人生

Dongguan D&S Wood Work Co., Ltd. located in Guangdong Province, is a professional manufacturer integrated with R&D and marketing of wooden products. In Guangxi and Vietnam, we set up 2 branch factories; the total area of three factories is nearly 80,000 square meters and has more than 1100 employees.

## PART 1

D&S 3 factories

D&S -Guangdong (China) Factory

D&S -Guangxi(China) Factory

D&S -Vietnam Factory