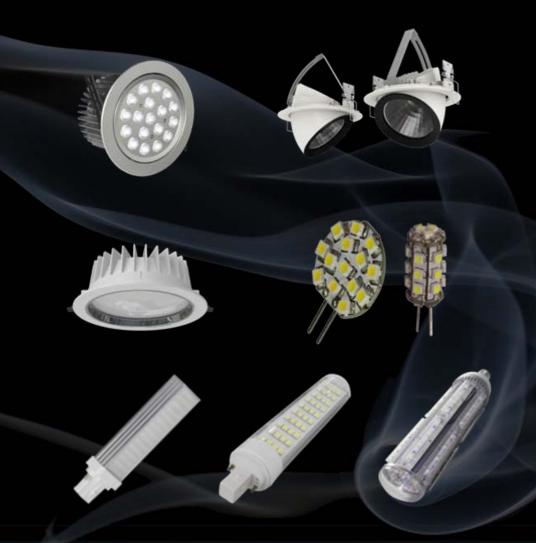

### **Panel Division**

Panel Lights Series (available in RGB, warm white and cold white)

## **Tube/Spot Division**

## **Tube/Spot Division**

Solder paste on PCB

SMT operation

driver assembly

tube assembly

customized packing

random inspection in photometric sphere

100% 24-hour burn-in

## **Downlight Division**

## **Downlight Division**

Solder paste on PCB

SMT operation

driver assembly

assembly

label and packing

laser mark

100% 24-hour burn-in

#### **Outdoor Luminaire Division**

#### **Outdoor Luminaire Division**

SMT operation

driver assembly

assembly

laser mark

100% 24-hour burn-in

100% 4,000V hipot test

100% water simulation test