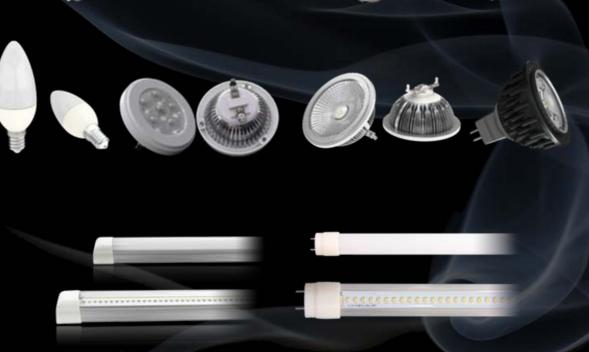

## **Tube/Spot Division**

## **Tube/Spot Division**

Solder paste on PCB

SMT operation

driver assembly

tube assembly

customized packing

random inspection in photometric sphere

100% 24-hour burn-in