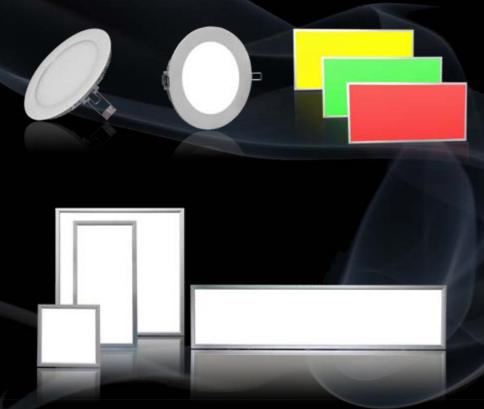

### **Panel Division**

Panel Lights Series (available in RGB, warm white and cold white)

#### **Panel Division**

LGP(light-guiding plate) and RP(reflector plate) laser cutting

plate burnish

screen printing

tin cream painting on PCB

100% 24-hour burn-in

panel assembly

driver assembly

SMT operation

durable packing

ready for shipment