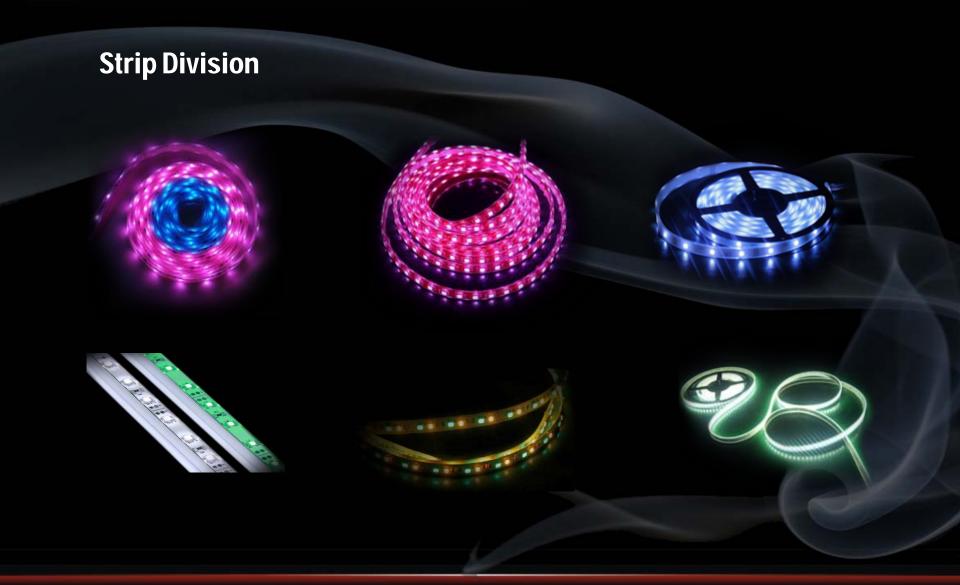

## **Strip Division**

Solder paste on PCB

SMT operation

reflow soldering

PCB joining and self-check

100% low-voltage test for LED antistatic performance

TPU extrusion process

PU glue potting process

100% 8-hour burn-in

100% quality control staff inspection

packing and lable

ready for shipment