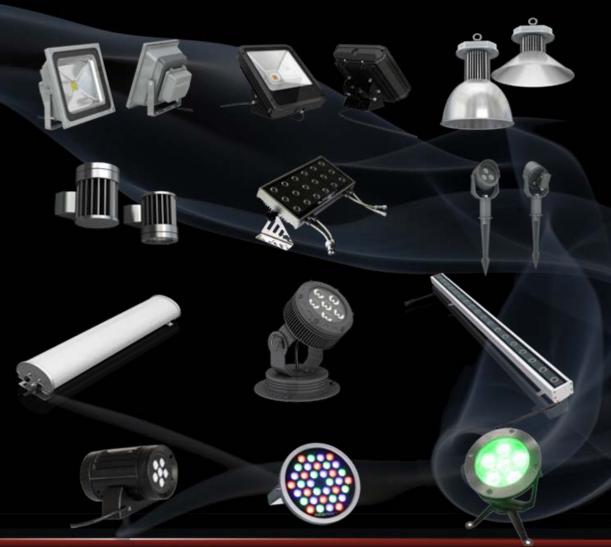

#### **Outdoor Luminaire Division**

#### **Outdoor Luminaire Division**

SMT operation

driver assembly

assembly

laser mark

100% 24-hour burn-in

100% 4,000V hipot test

100% water simulation test

label and packing