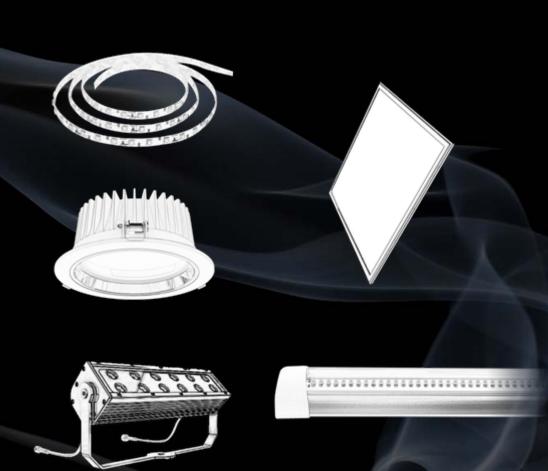

## **Organization**

- Strip division
- Panel division
- ◆ Tube division
- Downlight division
- Outdoor luminaire division
- Metal plant division
- Plastic division