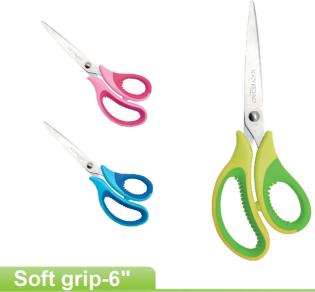

5"

School-5"

School-5"





| KR 970038            |                  | 24 card | 144 card |
|----------------------|------------------|---------|----------|
| KR 971026            | 20 pcs           |         | 240 pcs  |
| Soft material handle |                  |         |          |
| For comfortable use  |                  |         |          |
| Rounded blade-tips   | for safe cutting | _       | _        |

► Handles are suitable for left- and right-handed usage

# KR 970395 KR 971014

| KR 970395 | color box | inner box<br>24 card | carton<br>144 card |
|-----------|-----------|----------------------|--------------------|
| KR 971014 |           | 24 cara              |                    |
| KR 9/1014 | 20 pcs    |                      | 240 pcs            |



Soft grip-6.5"







|   | KR 970393          |                   | 24 card | 144 card |  |
|---|--------------------|-------------------|---------|----------|--|
|   | KR 971012          | 20 pcs            |         | 240 pcs  |  |
| • | 5"size in blunt fo | or safety cutting |         |          |  |
| Þ | Round points       |                   |         |          |  |



X

50





| 971153 |        | 24 card | 144 card |
|--------|--------|---------|----------|
| 971179 | 20 pcs | 24 Culu | 240 pcs  |



|           | color box | inner box | carton   |
|-----------|-----------|-----------|----------|
| KR 971154 |           | 24 card   | 144 card |
| KR 971180 | 20 pcs    |           | 240 pcs  |





# Soft grip-6"



## Tatoo-6"





Fahionable design

KR 971181

KR 971088

144 card

144 card

24