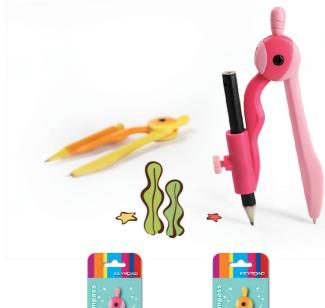

# Fancy

inner box 24 card carton 144 card

KR 970538 KR 971084 12 pcs 384 pcs Soft-Grip-handle Ergonomic design for school-children

- Including graphite-pencil HB ► Pat.:201130323223.9

Compass

KR 971001

KR 971002