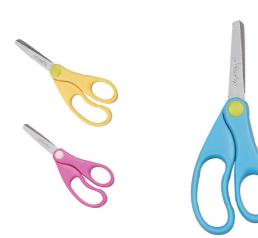

# School-6.5"

52

|           | color box | inner box | carton   |
|-----------|-----------|-----------|----------|
| KR 971157 |           | 24 card   | 144 card |
| KR 971182 | 20 pcs    |           | 240 pcs  |