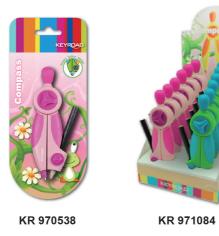

# Fancy

inner box 24 card carton 144 card

KR 970538 KR 971084 12 pcs 384 pcs Soft-Grip-handle Ergonomic design for school-children

- Including graphite-pencil HB ► Pat.:201130323223.9

Compass

KR 971001

KR 971002