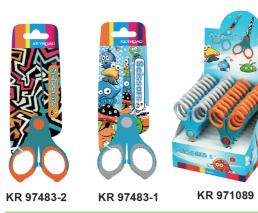

24 card

24 card

144 card

240 pcs

24 card

|                    | color box     | inner box | carton   |
|--------------------|---------------|-----------|----------|
| KR 97483-2         |               | 24 card   | 144 card |
| KR 97483-1         |               | 24 card   | 144 card |
| KR 971089          | 20 pcs        |           | 240 pcs  |
| soft grip for a be | etter comfort |           |          |
| Fahionable desi    | gn 📃          |           |          |