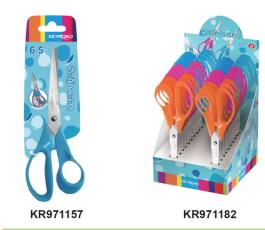

# School-6.5"

52

|           | color box | inner box | carton   |
|-----------|-----------|-----------|----------|
| KR 971157 |           | 24 card   | 144 card |
| KR 971182 | 20 pcs    |           | 240 pcs  |