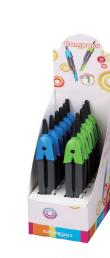

|           | color box | inner box | carton   |
|-----------|-----------|-----------|----------|
| KR 970220 |           | 24 card   | 144 card |
| KR 970221 |           | 24 card   | 144 card |
| KR 970222 |           | 24 card   | 144 card |
| KR 971085 | 12 pcs    |           | 384 pcs  |
| KR 971086 | 12 pcs    |           | 384 pcs  |
| KR 971087 | 12 pcs    |           | 384 pcs  |