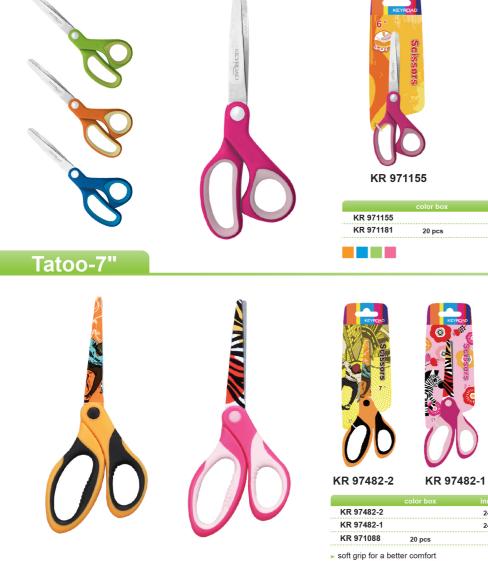

## Tatoo-6"

Fahionable design

KR 971181

KR 971088

144 card

144 card

240 pcs

nner b

24 card

24 card

144 card

240 pcs

24 card

|                    | color box     | inner box | carton   |
|--------------------|---------------|-----------|----------|
| KR 97483-2         |               | 24 card   | 144 card |
| KR 97483-1         |               | 24 card   | 144 card |
| KR 971089          | 20 pcs        |           | 240 pcs  |
| soft grip for a be | etter comfort |           |          |
| Fahionable desi    | gn 📃          |           |          |