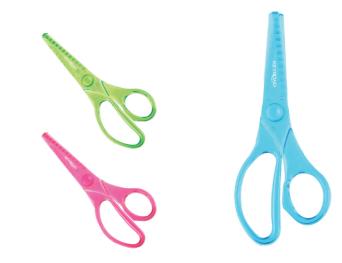

Kid-4" Kid-5"

| KR 970962 | color box | inner box<br>24 card | carton<br>144 card |
|-----------|-----------|----------------------|--------------------|
| KR 971008 | 20 pcs    | 24 ouru              | 240 pcs            |

Round points for kids

KR 971178

| KR 971152 |        | 24 card | 144 card |
|-----------|--------|---------|----------|
| KR 971178 | 20 pcs |         | 240 pcs  |

▶ With blade-protector for safe storage at school and home