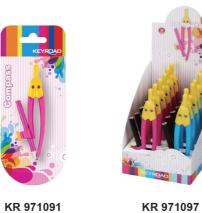

## Standard

| KR 971091           KR 971097         12 pcs           Comfortable handle | 24 card | 144 card<br>384 pcs |
|---------------------------------------------------------------------------|---------|---------------------|
|                                                                           |         | 384 pcs             |
| Comfortable handle                                                        |         |                     |
| Easy to use                                                               |         |                     |
| Pencil-adapter adjustable                                                 |         |                     |