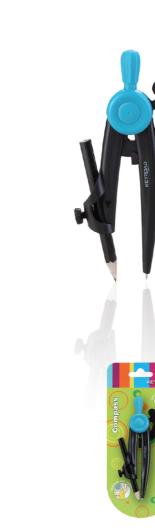

# Fancy

inner box 24 card carton 144 card

KR 970538 KR 971084 12 pcs 384 pcs Soft-Grip-handle Ergonomic design for school-children

- Including graphite-pencil HB ► Pat.:201130323223.9

Compass

KR 971001

KR 971002

|           | color box | inner box | carton   |
|-----------|-----------|-----------|----------|
| KR 970125 |           | 24 card   | 144 card |
| KR 971001 | 12 pcs    |           | 384 pcs  |
| KR 970143 |           | 24 card   | 144 card |
| KR 971002 | 12 pcs    |           | 384 pcs  |