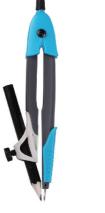

► Pat.:200830129761.2

► Pat.:200830129760.8

KR 971007

|                   | color box          | inner box | carton   |
|-------------------|--------------------|-----------|----------|
| KR 970539         |                    | 24 card   | 144 card |
| KR 971006         | 12 pcs             |           | 384 pcs  |
| KR 970540         |                    | 24 card   | 144 card |
| KR 971007         | 12 pcs             |           | 384 pcs  |
| For comfortable   | and safe use       |           |          |
| Pin with safety-o | cover-function     |           |          |
| Practical compa   | ss-handle for easy | turnings  |          |