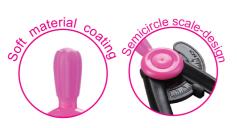

► Pat.:200830129761.2

► Pat.:200830129760.8

KR 971007

|                   | color box          | inner box | carton   |
|-------------------|--------------------|-----------|----------|
| KR 970539         |                    | 24 card   | 144 card |
| KR 971006         | 12 pcs             |           | 384 pcs  |
| KR 970540         |                    | 24 card   | 144 card |
| KR 971007         | 12 pcs             |           | 384 pcs  |
| For comfortable   | and safe use       |           |          |
| Pin with safety-o | cover-function     |           |          |
| Practical compa   | ss-handle for easy | turnings  |          |