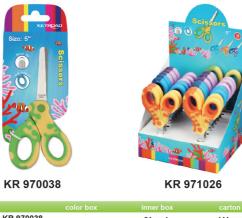

# School-5"

School-5"

School-5"

| KR 970038            |                  | 24 card | 144 card |
|----------------------|------------------|---------|----------|
| KR 971026            | 20 pcs           |         | 240 pcs  |
| Soft material handle |                  |         |          |
| For comfortable use  |                  |         |          |
| Rounded blade-tips   | for safe cutting | _       | _        |