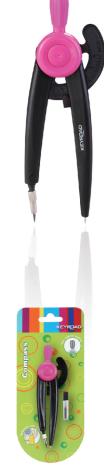

► Pat.:200830129761.2

► Pat.:200830129760.8

KR 971007

|                   | color box          | inner box | carton   |
|-------------------|--------------------|-----------|----------|
| KR 970539         |                    | 24 card   | 144 card |
| KR 971006         | 12 pcs             |           | 384 pcs  |
| KR 970540         |                    | 24 card   | 144 card |
| KR 971007         | 12 pcs             |           | 384 pcs  |
| For comfortable   | and safe use       |           |          |
| Pin with safety-o | cover-function     |           |          |
| Practical compa   | ss-handle for easy | turnings  |          |