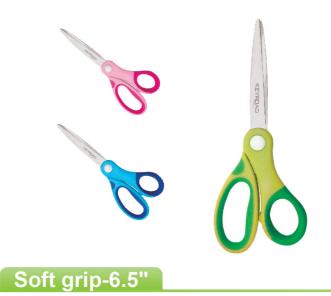

Soft grip-6.5"

|   | KR 970393          |                   | 24 card | 144 card |  |
|---|--------------------|-------------------|---------|----------|--|
|   | KR 971012          | 20 pcs            |         | 240 pcs  |  |
| • | 5"size in blunt fo | or safety cutting |         |          |  |
| Þ | Round points       |                   |         |          |  |