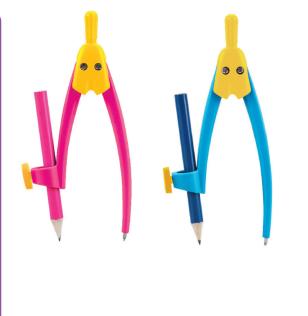

## Standard

| KR 971091           KR 971097         12 pcs           Comfortable handle | 24 card | 144 card<br>384 pcs |
|---------------------------------------------------------------------------|---------|---------------------|
|                                                                           |         | 384 pcs             |
| Comfortable handle                                                        |         |                     |
| Easy to use                                                               |         |                     |
| Pencil-adapter adjustable                                                 |         |                     |