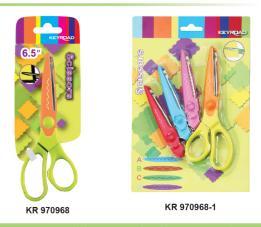

|                 | color box        | inner box | carton   |
|-----------------|------------------|-----------|----------|
| KR 970968       |                  | 24 card   | 144 card |
| KR 970968-1     |                  | 24 card   | 96 card  |
| Durable stainle | ess steel blades |           |          |