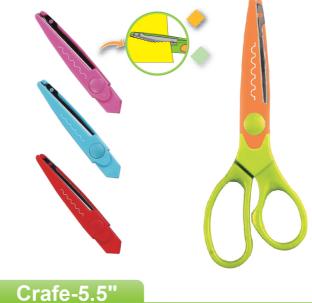

- Rounded blade-tips for safety
- Easily changeable profile-blades for various cutting-lines

KR971156

KR971183

|           |        | inner box | carton   |
|-----------|--------|-----------|----------|
| KR 971156 |        | 24 card   | 144 card |
| KR 971183 | 20 pcs |           | 240 pcs  |
|           |        |           |          |