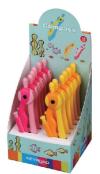

# Fancy

inner box 24 card carton 144 card

KR 970538 KR 971084 12 pcs 384 pcs Soft-Grip-handle Ergonomic design for school-children

- Including graphite-pencil HB ► Pat.:201130323223.9

Compass

KR 971001

KR 971002