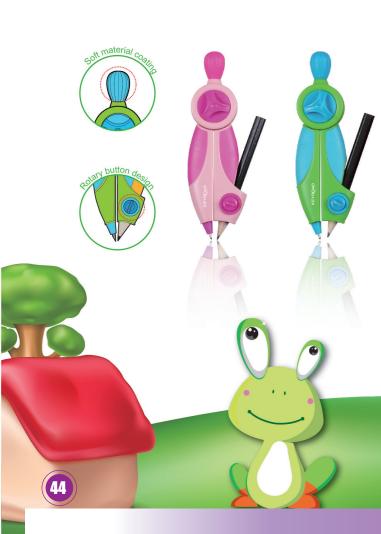

# Fancy

inner box 24 card carton 144 card

KR 970538 KR 971084 12 pcs 384 pcs Soft-Grip-handle Ergonomic design for school-children

- Including graphite-pencil HB ► Pat.:201130323223.9

Compass

KR 971001

KR 971002