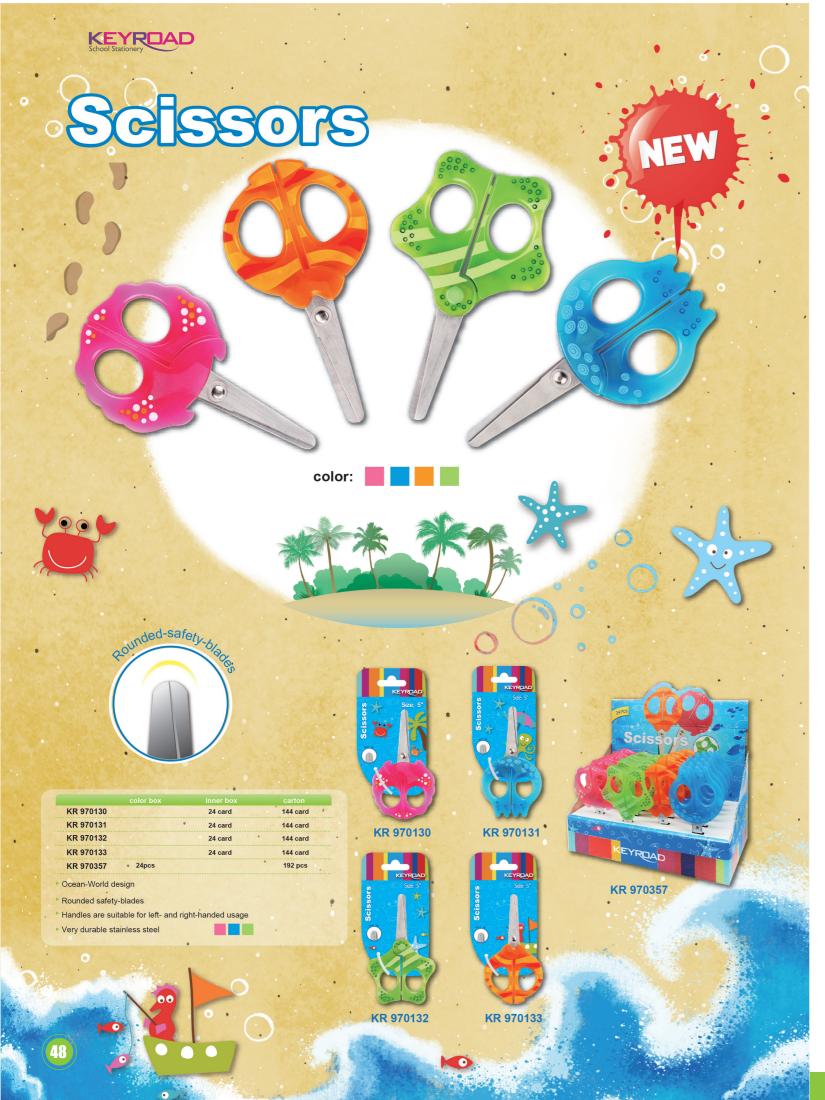

card |
| KR 971007         | 12 pcs             |           | 384 pcs  |
| For comfortable   | and safe use       |           |          |
| Pin with safety-o | cover-function     |           |          |
| Practical compa   | ss-handle for easy | turnings  |          |

► Pat.:201130323227.7

KR 971006

► Pat.:201130323236.6







KR 970220



KR 971085





KR 970222



KR 970221



KR 971087

|           | color box | inner box | carton   |
|-----------|-----------|-----------|----------|
| KR 970220 |           | 24 card   | 144 card |
| KR 970221 |           | 24 card   | 144 card |
| KR 970222 |           | 24 card   | 144 card |
| KR 971085 | 12 pcs    |           | 384 pcs  |
| KR 971086 | 12 pcs    |           | 384 pcs  |
| KR 971087 | 12 pcs    |           | 384 pcs  |









Kid-4" Kid-5"







| KR 970962 | color box | inner box<br>24 card | carton<br>144 card |
|-----------|-----------|----------------------|--------------------|
| KR 971008 | 20 pcs    | 24 ouru              | 240 pcs            |

Round points for kids



KR 971178

| KR 971152 |        | 24 card | 144 card |
|-----------|--------|---------|----------|
| KR 971178 | 20 pcs |         | 240 pcs  |



▶ With blade-protector for safe storage at school and home





# School-5"

School-5"

School-5"





| KR 970038            |                  | 24 card | 144 card |
|----------------------|------------------|---------|----------|
| KR 971026            | 20 pcs           |         | 240 pcs  |
| Soft material handle |                  |         |          |
| For comfortable use  |