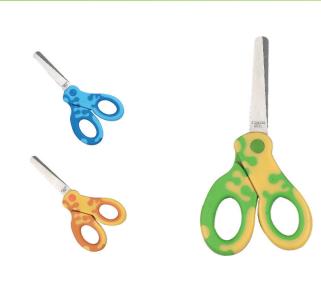

# School-5"

School-5"

School-5"

| KR 970038            |                  | 24 card | 144 card |
|----------------------|------------------|---------|----------|
| KR 971026            | 20 pcs           |         | 240 pcs  |
| Soft material handle |                  |         |          |
| For comfortable use  |                  |         |          |
| Rounded blade-tips   | for safe cutting | _       | _        |

► Handles are suitable for left- and right-handed usage