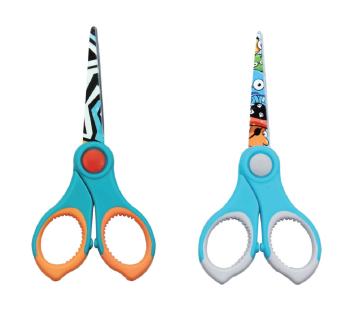

24 card

24 card

144 card

240 pcs

24 card

|                    | color box     | inner box | carton   |
|--------------------|---------------|-----------|----------|
| KR 97483-2         |               | 24 card   | 144 card |
| KR 97483-1         |               | 24 card   | 144 card |
| KR 971089          | 20 pcs        |           | 240 pcs  |
| soft grip for a be | etter comfort |           |          |
| Fahionable desi    | gn 📃          |           |          |