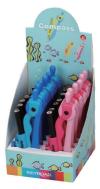

|           | color box | inner box | carton   |
|-----------|-----------|-----------|----------|
| KR 970125 |           | 24 card   | 144 card |
| KR 971001 | 12 pcs    |           | 384 pcs  |
| KR 970143 |           | 24 card   | 144 card |
| KR 971002 | 12 pcs    |           | 384 pcs  |

► Pat.:200830129761.2

► Pat.:200830129760.8

KR 971007

|                   | color box          | inner box | carton   |
|-------------------|--------------------|-----------|----------|
| KR 970539         |                    | 24 card   | 144 card |
| KR 971006         | 12 pcs             |           | 384 pcs  |
| KR 970540         |                    | 24 card   | 144 card |
| KR 971007         | 12 pcs             |           | 384 pcs  |
| For comfortable   | and safe use       |           |          |
| Pin with safety-o | cover-function     |           |          |
| Practical compa   | ss-handle for easy | turnings  |          |